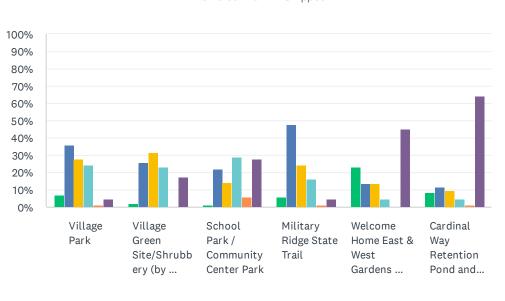

br>3   | 104   |
| School Park / Community Center Park                    | 39.42%<br>41 | 14.42%<br>15 | 8.65%<br>9        | 24.04%<br>25 | 11.54%<br>12 | 1.92%<br>2   | 104   |
| Military Ridge State Trail                             | 5.77%<br>6   | 4.81%<br>5   | 8.65%<br>9        | 15.38%<br>16 | 38.46%<br>40 | 26.92%<br>28 | 104   |
| Welcome Home East & West Gardens and the Bridge Garden | 65.38%<br>68 | 13.46%<br>14 | 1.92%<br>2        | 12.50%<br>13 | 4.81%<br>5   | 1.92%<br>2   | 104   |
| Cardinal Way Retention Pond and Trail                  | 78.85%<br>82 | 11.54%<br>12 | 0.96%<br>1        | 1.92%<br>2   | 5.77%<br>6   | 0.96%<br>1   | 104   |

# Q5 Overall, how would you rate the existing parks and recreational facilities in terms of QUALITY? (Please list specific concerns)



Answered: 104 Skipped: 14

Excellent Good Acceptable Do Not Visit

|                                                              | EXCELLENT    | GOOD         | ACCEPTABLE   | NEEDS<br>IMPROVEMENT | UNACCEPTABLE | DO<br>NOT<br>VISIT | TOTAL |
|--------------------------------------------------------------|--------------|--------------|--------------|----------------------|--------------|--------------------|-------|
| Village Park                                                 | 6.73%<br>7   | 35.58%<br>37 | 27.88%<br>29 | 24.04%<br>25         | 0.96%<br>1   | 4.81%<br>5         | 104   |
| Village Green<br>Site/Shrubbery (by the<br>water tower)      | 1.92%<br>2   | 25.96%<br>27 | 31.73%<br>33 | 23.08%<br>24         | 0.00%<br>0   | 17.31%<br>18       | 104   |
| School Park / Communi