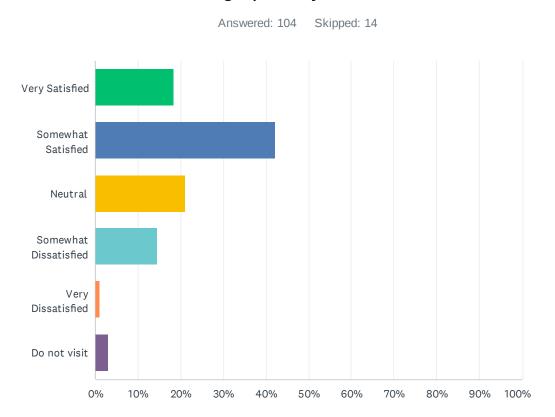

6 |
| Facebook / Social Network | 69.49%    | 82 |
| Word of Mouth             | 40.68%    | 48 |
| Newspaper                 | 5.93%     | 7  |
| Total Respondents: 118    |           |    |

# Q2 How would you PREFER to get information about village parks and recreation programs or activities?



| ANSWER CHOICES          | RESPONSES |    |  |  |
|-------------------------|-----------|----|--|--|
| Village Website         | 46.61%    | 55 |  |  |
| Email Contact           | 40.68%    | 48 |  |  |
| Facebook/Social Network | 69.49%    | 82 |  |  |
| Word of Mouth           | 14.41%    | 17 |  |  |
| Newspaper               | 9.32%     | 11 |  |  |
| Total Respondents: 118  |           |    |  |  |

# Q3 What is your OVERALL SATISFACTION with the condition of the Village parks you visit?



| ANSWER CHOICES        | RESPONSES |
|-----------------------|-----------|
| Very Satisfied        | 18.27% 19 |
| Somewhat Satisfied    | 42.31% 44 |
| Neutral               | 21.15% 22 |
| Somewhat Dissatisfied | 14.42% 15 |
| Very Dissatisfied     | 0.96% 1   |
| Do not visit          | 2.88% 3   |
| TOTAL                 | 104       |

# Q4 On average, how often have you VISITED/USED the following parks/facilities in the past 12 months? (Please mark all that apply)



Answered: 104 Skipped: 14

|                                                        | NEVER        | ONCE         | EVERY 6<br>MONTHS | MONTHLY      | WEEKLY       | DAILY        | TOTAL |
|--------------------------------------------------------|--------------|--------------|-------------------|--------------|--------