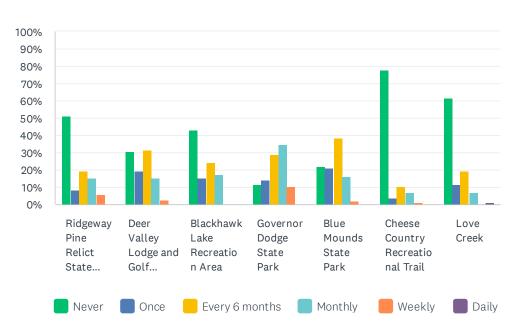

30         | 5.77%<br>6   | 27.88%<br>29       | 104   |
| Military Ridge State Trail                                   | 5.77%<br>6   | 48.08%<br>50 | 24.04%<br>25 | 16.35%<br>17         | 0.96%<br>1   | 4.81%<br>5         | 104   |
| Welcome Home East &<br>West Gardens and the<br>Bridge Garden | 23.08%<br>24 | 13.46%<br>14 | 13.46%<br>14 | 4.81%<br>5           | 0.00%<br>0   | 45.19%<br>47       | 104   |
| Cardinal Way Retention<br>Pond and Trail                     | 8.65%<br>9   | 11.54%<br>12 | 9.62%<br>10  | 4.81%<br>5           | 0.96%<br>1   | 64.42%<br>67       | 104   |

# Q6 How often do you visit other public and private recreational facilities in the area? For each facility/provider, please mark the column that best describes how often you visited within the last 12 months.



Answered: 104 Skipped: 14

|                                         | NEVER        | ONCE         | EVERY 6 MONTHS | MONTHLY      | WEEKLY       | DAILY      | TOTAL |
|-----------------------------------------|--------------|--------------|----------------|--------------|--------------|------------|-------|
| Ridgeway Pine Relict State Natural Area | 50.96%<br>53 | 8.65%<br>9   | 19.23%<br>20   | 15.38%<br>16 | 5.77%<br>6   | 0.00%<br>0 | 104   |
| Deer Valley Lodge and Golf Course       | 30.77%<br>32 | 19.23%<br>20 | 31.73%<br>33   | 15.38%<br>16 | 2.88%<br>3   | 0.00%<br>0 | 104   |
| Blackhawk Lake Recreation Area          | 43.27%<br>45 | 15.38%<br>16 | 24.04%<br>25   | 17.31%<br>18 | 0.00%<br>0   | 0.00%<br>0 | 104   |
| Governor Dodge State Park               | 11.54%<br>12 | 14