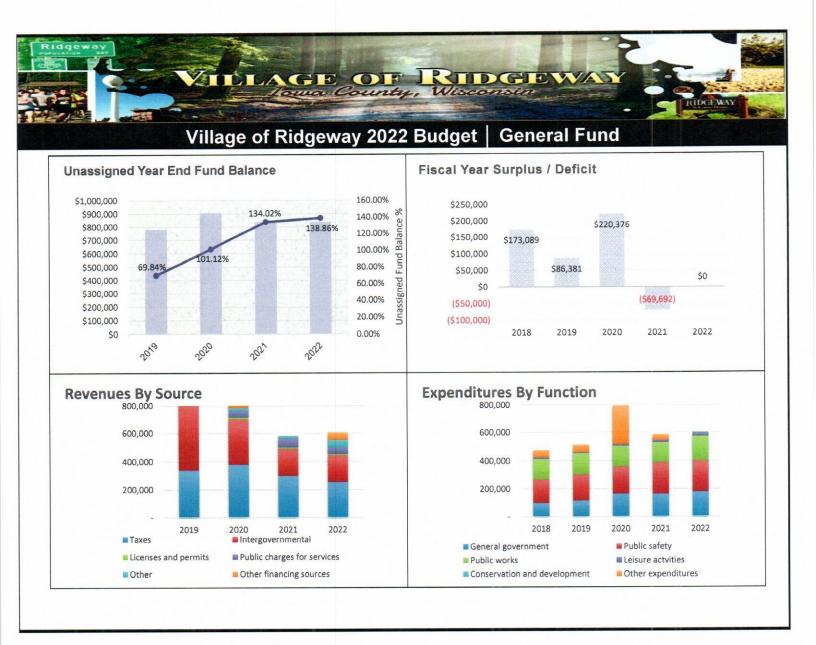

| 771,404        | 864,286        | 864,286        | 864,286                    | 864,286           | 864,286        |             |          |
| UNASSIGNED                                                 | 780,729        | 908,223        | 908,223        | 979,854                    | 838,531           | 838,531        |             |          |
| TOTAL FUND BALANCE                                         | \$ 1,552,133   | \$ 1,772,509   | \$ 1,772,509   | \$ 1,844,140               | \$ 1,702,817      | \$ 1,702,817   |             |          |
| Unassigned fund balance as a % of expenditures (No Policy) | 70%            | 101%           | 150%           |                            | 134%              | 139%           |             |          |



|                                | Village of F            | Ridgew         | vay Bud        | get  | Ge            | neral                              | Fu    | nd                |                |             |         |
|--------------------------------|-------------------------|----------------|----------------|------|---------------|------------------------------------|-------|-------------------|----------------|-------------|---------|
| Account Description            | Account Number          | 2019<br>ACTUAL | 2020<br>ACTUAL |      | 2021<br>JDGET | 202 <sup>-</sup><br>10 MOI<br>ACTU | NTH   | 2021<br>ESTIMATED | 2022<br>BUDGET | \$ <b>Δ</b> | %Δ      |
| REVENUE                        |                         |                |                |      |               |