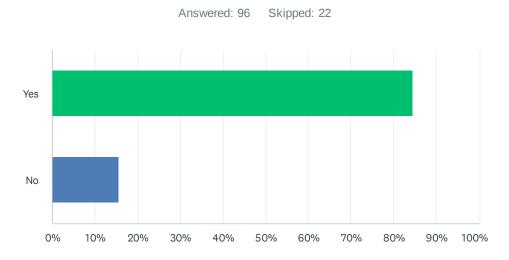

| 9/24/2021 11:31 AM  |
|    |                                                                                                                                                                                                                                                                                                                                                                                                                                                                            |                     |





| ANSWER CHOICES | RESPONSES |    |
|----------------|-----------|----|
| Yes            | 84.38%    | 81 |
| No             | 15.63%    | 15 |
| TOTAL          |           | 96 |

### Q14 On average, when individuals in your household visit parks in Ridgeway, how many individuals of each age range enjoy the playground facilities:



|         | 1      | 2      | 3      | 4     | 5     | 6     | TOTAL | WEIGHTED AVERAGE |      |
|---------|--------|--------|--------|-------|-------|-------|-------|------------------|------|
| 0 - 5   | 57.14% | 31.43% | 11.43% | 0.00% | 0.00% | 0.00% |       |                  |      |
|         | 20     | 11     | 4      | 0     | 0     | 0     | 35    |                  | 1.54 |
| 6 - 10  | 46.43% | 42.86% | 3.57%  | 7.14% | 0.00% | 0.00% |       |