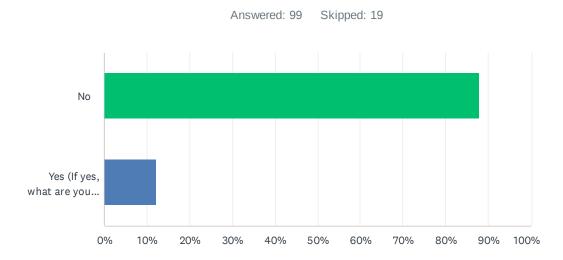

-------|-----------|----|
| Youth Sports                                    | 46.46%    | 46 |
| Adult Sports                                    | 38.38%    | 38 |
| Educational Classes                             | 29.29%    | 29 |
| Arts & Crafts                                   | 38.38%    | 38 |
| Family Activities                               | 51.52%    | 51 |
| Social Activities (dance, theater, music, etc.) | 46.46%    | 46 |
| Lifetime Sports (golf, tennis, biking, etc.)    | 30.30%    | 30 |
| Outdoor Recreation                              | 61.62%    | 61 |
| Youth After-School Programs                     | 33.33%    | 33 |
| Total Respondents: 99                           |           |    |

# Q10 Do you have any concerns about safety or accessibility in any of our parks?



| ANSWER CHOICES                       | RESPONSES |    |
|--------------------------------------|-----------|----|
| No                                   | 87.88%    | 87 |
| Yes (If yes, what are your concerns) | 12.12%    | 12 |
| TOTAL                                |           | 99 |

# Q11 Please choose your top 3 priorities for park maintenance. (Please mark only 3)



| ANSWER CHOICES                                               | RESPONSES |    |
|--------------------------------------------------------------|-----------|----|
| Amenities (picnic tables, trash cans, water fountain, etc.)  | 69.70%    | 69 |
| Equipment (playgrounds, basketball hoops, etc.)              | 61.62%    | 61 |
| Facilities (park shelters, concession stand, restroom, etc.) | 74.75%    | 74 |
| Aesthet