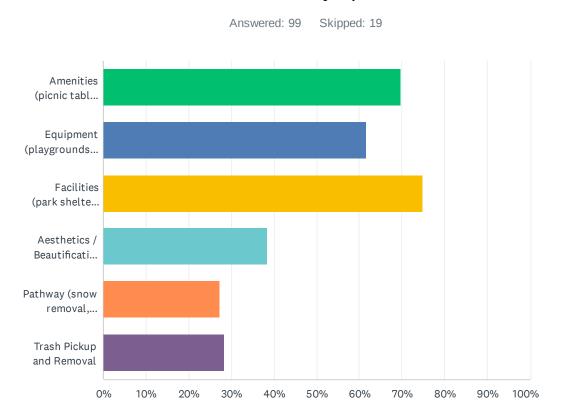

Activities (dance, theater, music, etc.) | 46.46%    | 46 |
| Lifetime Sports (golf, tennis, biking, etc.)    | 30.30%    | 30 |
| Outdoor Recreation                              | 61.62%    | 61 |
| Youth After-School Programs                     | 33.33%    | 33 |
| Total Respondents: 99                           |           |    |

# Q10 Do you have any concerns about safety or accessibility in any of our parks?



| ANSWER CHOICES                       | RESPONSES |    |
|--------------------------------------|-----------|----|
| No                                   | 87.88%    | 87 |
| Yes (If yes, what are your concerns) | 12.12%    | 12 |
| TOTAL                                |           | 99 |

# Q11 Please choose your top 3 priorities for park maintenance. (Please mark only 3)



| ANSWER CHOICES                                               | RESPONSES |    |
|--------------------------------------------------------------|-----------|----|
| Amenities (picnic tables, trash cans, water fountain, etc.)  | 69.70%    | 69 |
| Equipment (playgrounds, basketball hoops, etc.)              | 61.62%    | 61 |
| Facilities (park shelters, concession stand, restroom, etc.) | 74.75%    | 74 |
| Aesthetics / Beautification (landscaping, flowers, etc.)     | 38.38%    | 38 |
| Pathway (snow removal, surface repair, etc.)                 | 27.27%    | 27 |
| Trash Pickup and Removal                                     | 28.28%    | 28 |
| Total Respondents: 99                                        |           |    |

# Q12 What parks, recreational facilities, amenities, sport