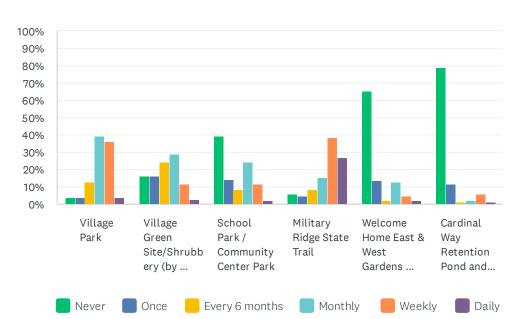

| 40.68%    | 48 |  |  |
| Facebook/Social Network | 69.49%    | 82 |  |  |
| Word of Mouth           | 14.41%    | 17 |  |  |
| Newspaper               | 9.32%     | 11 |  |  |
| Total Respondents: 118  |           |    |  |  |

# Q3 What is your OVERALL SATISFACTION with the condition of the Village parks you visit?



| ANSWER CHOICES        | RESPONSES |
|-----------------------|-----------|
| Very Satisfied        | 18.27% 19 |
| Somewhat Satisfied    | 42.31% 44 |
| Neutral               | 21.15% 22 |
| Somewhat Dissatisfied | 14.42% 15 |
| Very Dissatisfied     | 0.96% 1   |
| Do not visit          | 2.88% 3   |
| TOTAL                 | 104       |

# Q4 On average, how often have you VISITED/USED the following parks/facilities in the past 12 months? (Please mark all that apply)



Answered: 104 Skipped: 14

|                                                        | NEVER        | ONCE         | EVERY 6<br>MONTHS | MONTHLY      | WEEKLY       | DAILY        | TOTAL |
|--------------------------------------------------------|--------------|--------------|-------------------|--------------|--------------|--------------|-------|
| Village Park                                           | 3.85%<br>4   | 3.85%<br>4   | 12.50%<br>13      | 39.42%<br>41 | 36.54%<br>38 | 3.85%<br>4   | 104   |
| Village Green Site/Shrubbery (by the water tower)      | 16.35%<br>17 | 16.35%<br>17 | 24.04%<br>25      | 28.85%<br>30 | 11.54%<br>12 | 2.88%<br>3   | 104   |
| School Park / Community Center Park                    | 39.42%<br>41 | 14.42%<br>15 | 8.65%<br>9        | 24.04%<br>25 |