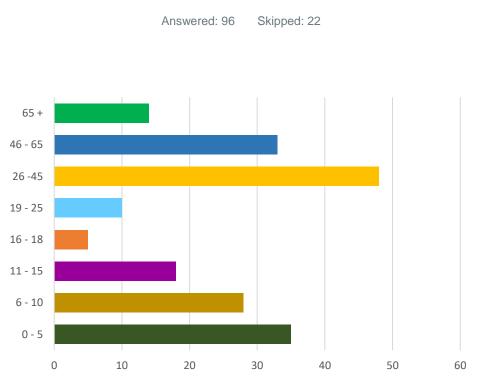

|                     |





| ANSWER CHOICES | RESPONSES |    |
|----------------|-----------|----|
| Yes            | 84.38%    | 81 |
| No             | 15.63%    | 15 |
| TOTAL          |           | 96 |

### Q14 On average, when individuals in your household visit parks in Ridgeway, how many individuals of each age range enjoy the playground facilities:



|         | 1      | 2      | 3      | 4     | 5     | 6     | TOTAL | WEIGHTED AVERAGE |      |
|---------|--------|--------|--------|-------|-------|-------|-------|------------------|------|
| 0 - 5   | 57.14% | 31.43% | 11.43% | 0.00% | 0.00% | 0.00% |       |                  |      |
|         | 20     | 11     | 4      | 0     | 0     | 0     | 35    |                  | 1.54 |
| 6 - 10  | 46.43% | 42.86% | 3.57%  | 7.14% | 0.00% | 0.00% |       |                  |      |
|         | 13     | 12     | 1      | 2     | 0     | 0     | 28    |                  | 1.71 |
| 11 - 15 | 83.33% | 11.11% | 5.56%  | 0.00% | 0.00% | 0.00% |       |                  |      |
|         | 15     | 2      | 1      | 0     | 0     | 0     | 18    |                  | 1.22 |
| 16 - 18 | 60.00% | 4