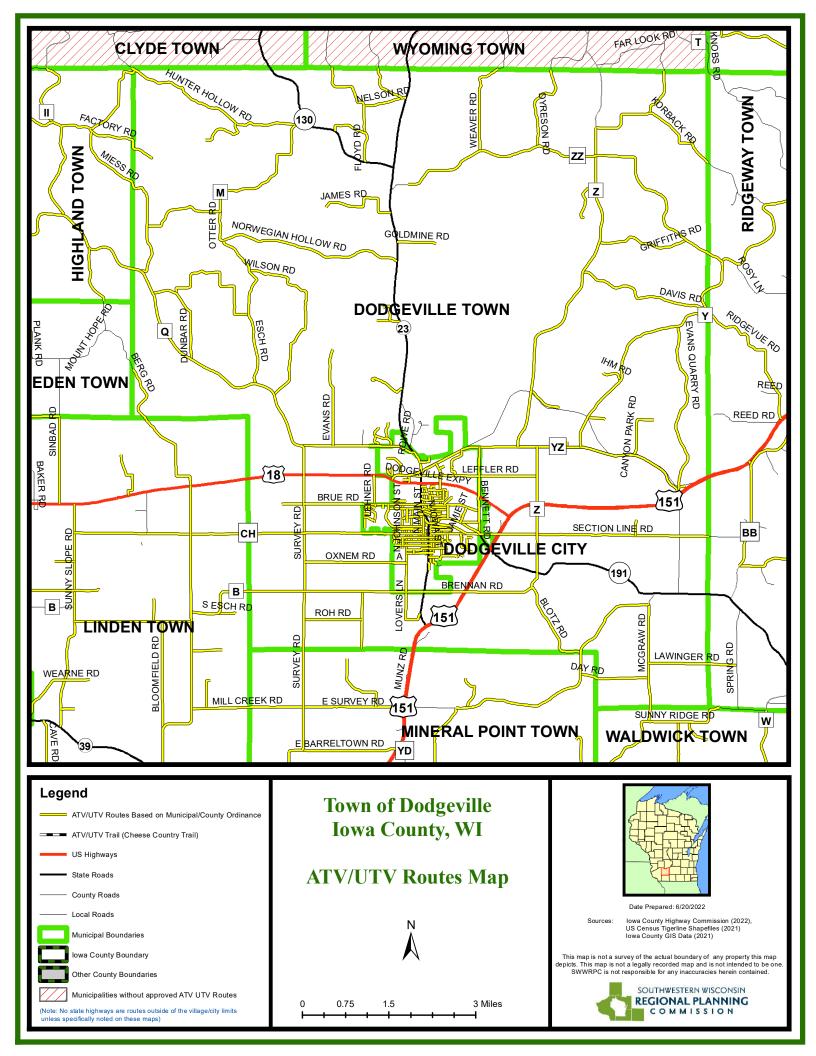

## IOWA COUNTY ATV/UTV MAPS 2022

(Note: No state highways are routes outside of the village/city limits

unless specifically noted on these maps)

0.125 0.25 0.5 Miles Date Prepared:6/20/2022

Iowa County Highway Commission (2022), US Census Tigerline Shapefiles (2021) Iowa County GIS Data (2021)

This map is not a survey of the actual boundary of any property this map depicts. This map is not a legally recorded map and is not intended to be one SWWRPC is not responsible for any inaccuracies herein contained.