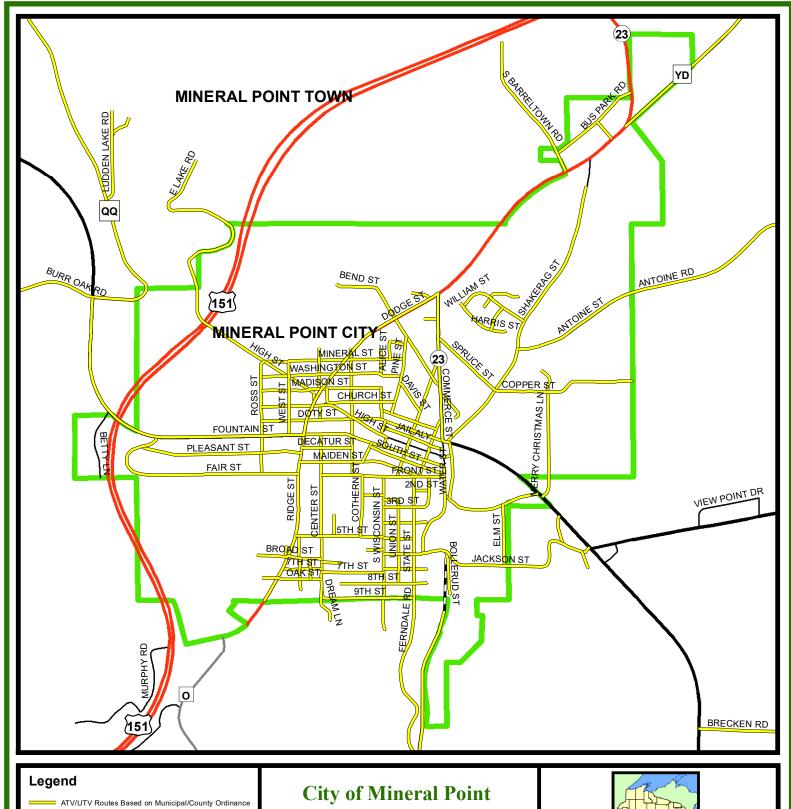

## Iowa County, WI

## **ATV/UTV Routes Map**

0.175 0.7 Miles 0.35

Date Prepared: 6/20/2022

Iowa County Highway Commission (2022), US Census Tigerline Shapefiles (2021) Iowa County GIS Data (2021)

This map is not a survey of the actual boundary of any property this map depicts. This map is not a legally recorded map and is not intended to be one SWWRPC is not responsible for any inaccuracies herein contained.