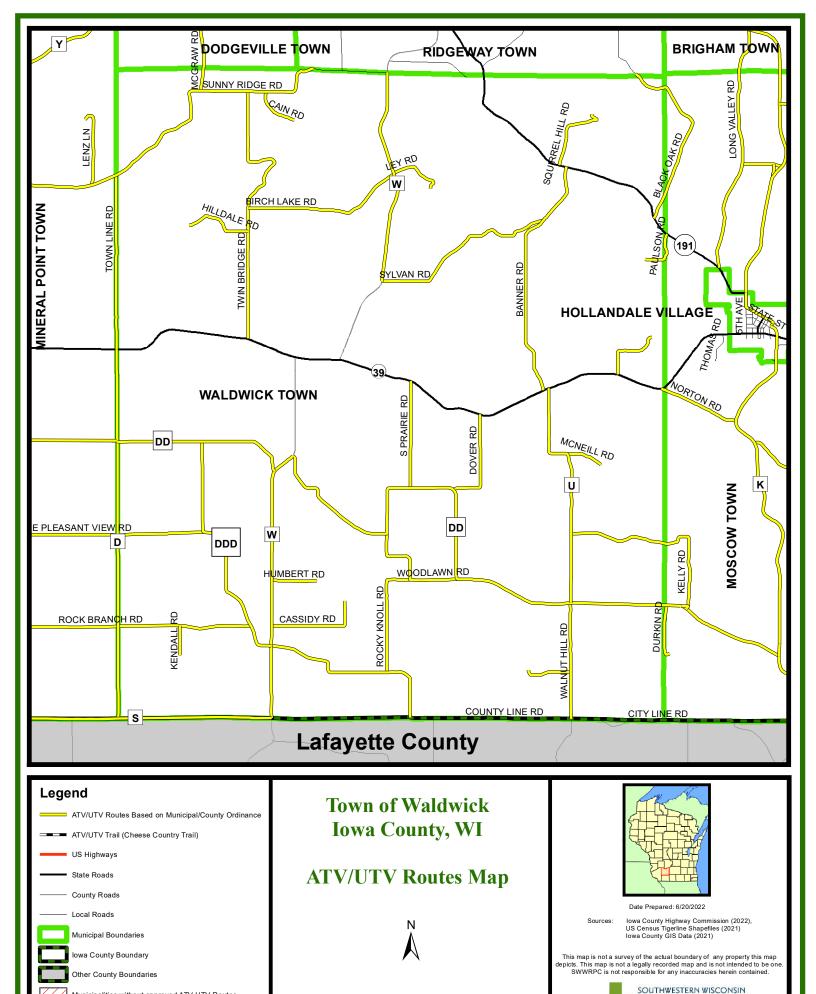

## Iowa County, WI

## **ATV/UTV Routes Map**

0.175 0.7 Miles 0.35

Date Prepared: 6/20/2022

Iowa County Highway Commission (2022), US Census Tigerline Shapefiles (2021) Iowa County GIS Data (2021)

This map is not a survey of the actual boundary of any property this map depicts. This map is not a legally recorded map and is not intended to be one SWWRPC is not responsible for any inaccuracies herein contained.