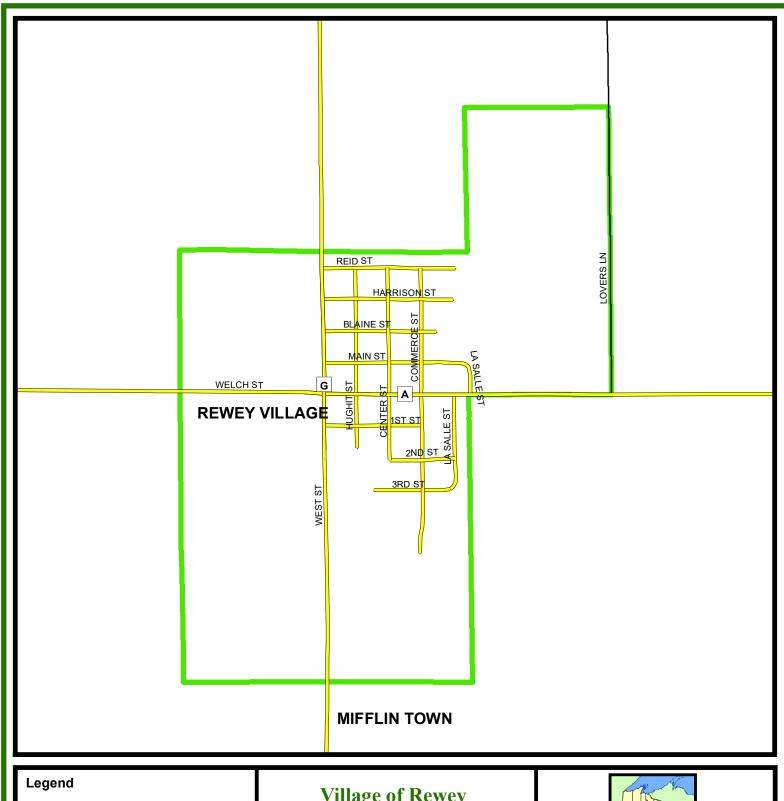

unless specifically noted on these maps)

Village of Rewey Iowa County, WI

## **ATV/UTV Routes Map**

Date Prepared: 6/20/2022

Sources: Iowa County Highway Commission (2022), US Census Tigerline Shapefiles (2021) Iowa County GIS Data (2021)

This map is not a survey of the actual boundary of any property this map depicts. This map is not a legally recorded map and is not intended to be one. SWWRPC is not responsible for any inaccuracies herein contained.

Other County Boundaries Municipalities without approved ATV UTV Routes 0.075 0.3 Miles 0.15 (Note: No state highways are routes outside of the village/city limits unless specifically noted on these maps)