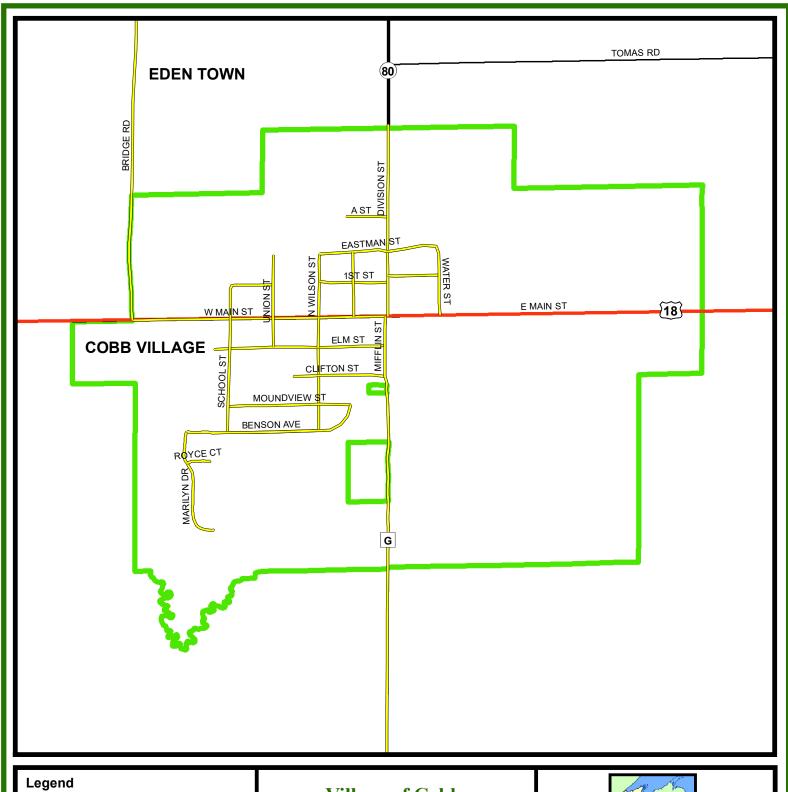

## Iowa County, WI

## **ATV/UTV Routes Map**

0.175 0.7 Miles 0.35

Date Prepared: 6/20/2022

Iowa County Highway Commission (2022), US Census Tigerline Shapefiles (2021) Iowa County GIS Data (2021)

This map is not a survey of the actual boundary of any property this map depicts. This map is not a legally recorded map and is not intended to be one SWWRPC is not responsible for any inaccuracies herein contained.