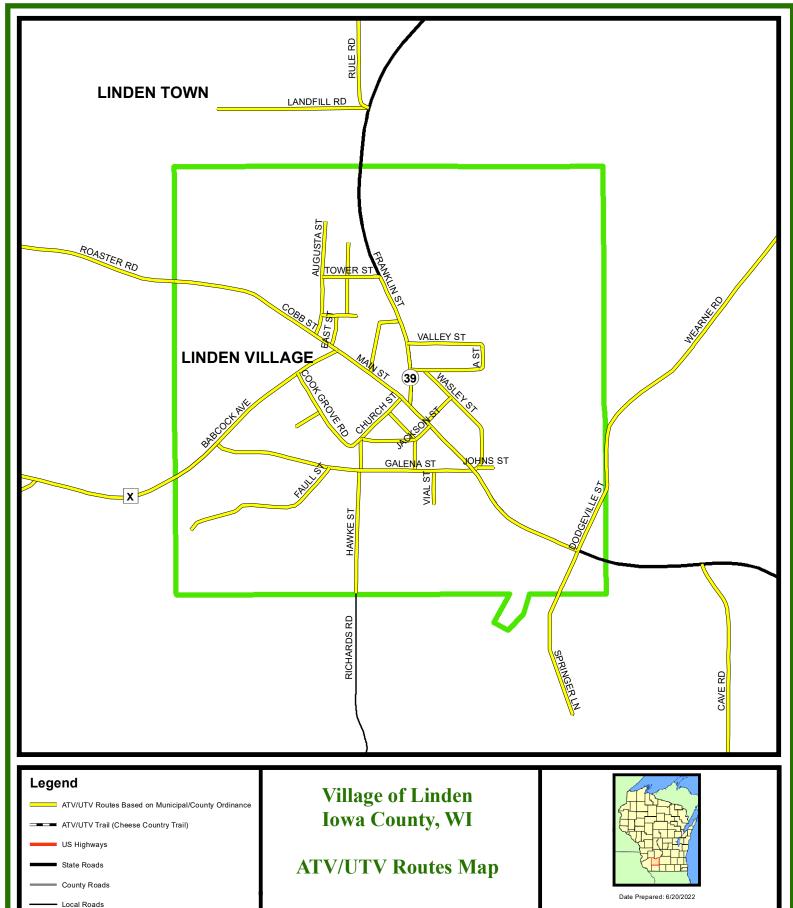

## IOWA COUNTY ATV/UTV MAPS 2022

(Note: No state highways are routes outside of the village/city limits

unless specifically noted on these maps)

0.125 0.25 0.5 Miles Date Prepared:6/20/2022

Iowa County Highway Commission (2022), US Census Tigerline Shapefiles (2021) Iowa County GIS Data (2021)

This map is not a survey of the actual boundary of any property this map depicts. This map is not a legally recorded map and is not intended to be one SWWRPC is not responsible for any inaccuracies herein contained.

Other County Boundaries Municipalities without approved ATV UTV Routes 0.075 0.3 Miles 0.15 (Note: No state highways are routes outside of the village/city limits unless specifically noted on these maps)