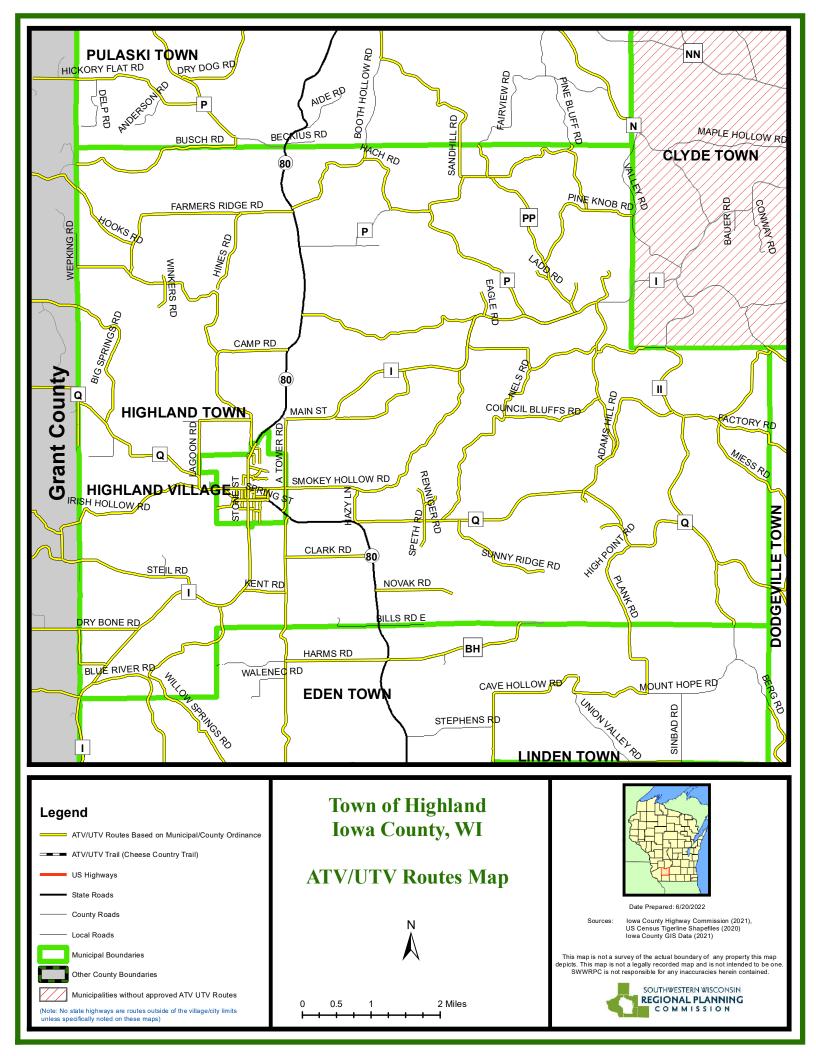

## IOWA COUNTY ATV/UTV MAPS 2022

(Note: No state highways are routes outside of the village/city limits

unless specifically noted on these maps)

0.125 0.25 0.5 Miles Date Prepared:6/20/2022

Iowa County Highway Commission (2022), US Census Tigerline Shapefiles (2021) Iowa County GIS Data (2021)

This map is not a survey of the actual boundary of any property this map depicts. This map is not a legally recorded map and is not intended to be one SWWRPC is not responsible for any inaccuracies herein contained.