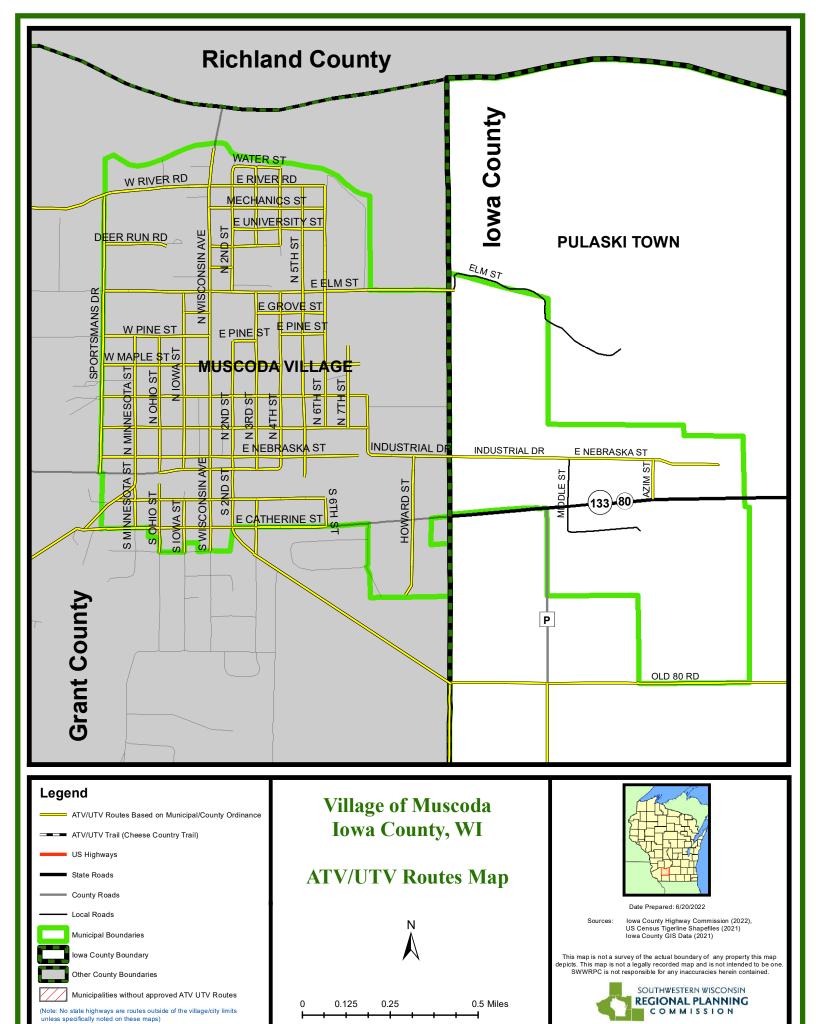

2 Miles

0.5

REGIONAL PLANNING

Municipalities without approved ATV UTV Routes

(Note: No state highways are routes outside of the village/city limits

unless specifically noted on these maps)