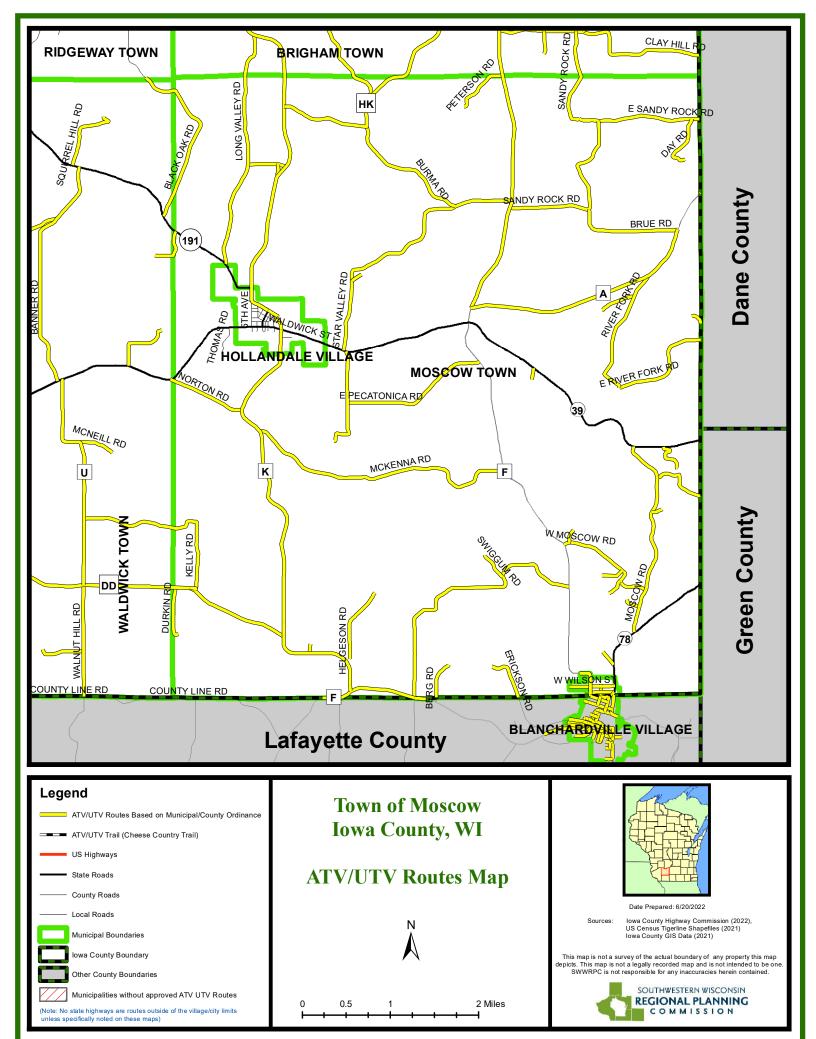

mission (2022), US Census Tigerline Shapefiles (2021) Iowa County GIS Data (2021)

This map is not a survey of the actual boundary of any property this map depicts. This map is not a legally recorded map and is not intended to be one SWWRPC is not responsible for any inaccuracies herein contained.





unless specifically noted on these maps)







Village of Rewey Iowa County, WI

## **ATV/UTV Routes Map**







Date Prepared: 6/20/2022

Sources: Iowa County Highway Commission (2022), US Census Tigerline Shapefiles (2021) Iowa County GIS Data (2021)

This map is not a survey of the actual boundary of any property this map depicts. This map is not a legally recorded map and is not intended to be one. SWWRPC is not responsible for any inaccuracies herein contained.





























2 Miles

0.5

REGIONAL PLANNING

Municipalities without approved ATV UTV Routes

(Note: No state highways are routes outside of the village/city limits

unless specifically noted on these maps)