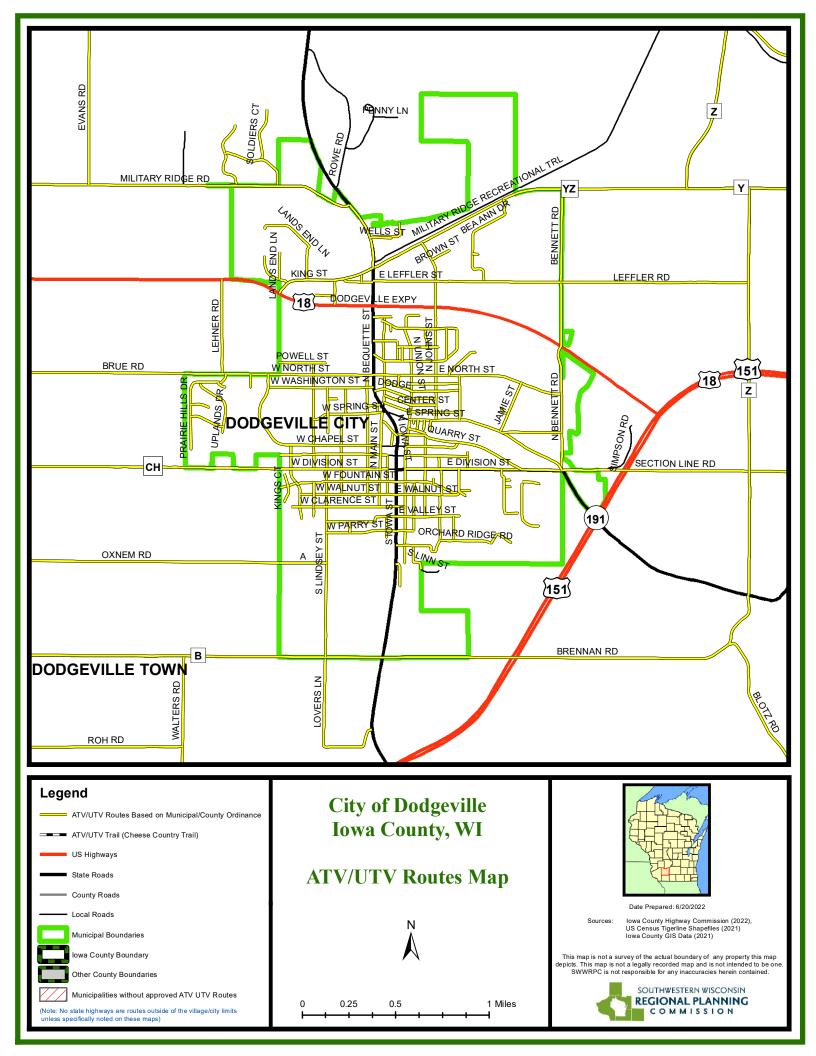

## Iowa County, WI

## **ATV/UTV Routes Map**

0.175 0.7 Miles 0.35

Date Prepared: 6/20/2022

Iowa County Highway Commission (2022), US Census Tigerline Shapefiles (2021) Iowa County GIS Data (2021)

This map is not a survey of the actual boundary of any property this map depicts. This map is not a legally recorded map and is not intended to be one SWWRPC is not responsible for any inaccuracies herein contained.