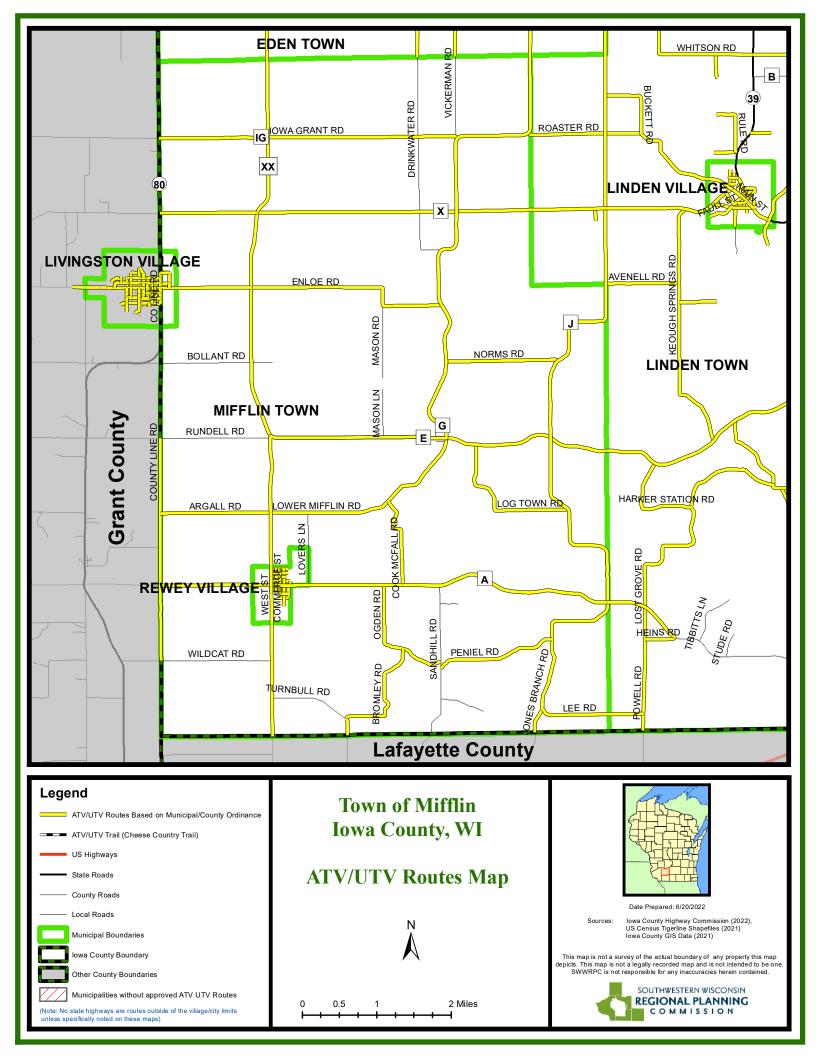

2 Miles

0.5

REGIONAL PLANNING

Municipalities without approved ATV UTV Routes

(Note: No state highways are routes outside of the village/city limits

unless specifically noted on these maps)