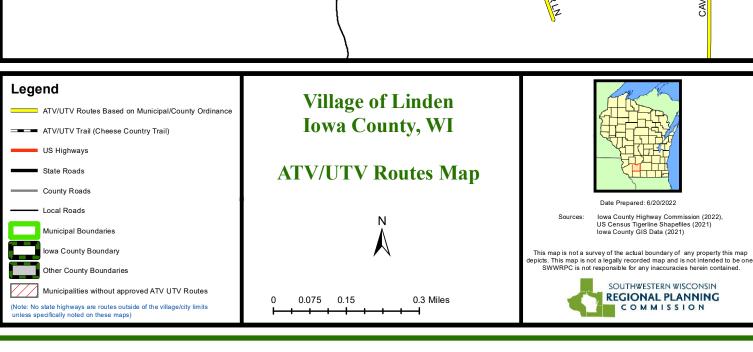

Other County Boundaries Municipalities without approved ATV UTV Routes 0.075 0.3 Miles 0.15 (Note: No state highways are routes outside of the village/city limits unless specifically noted on these maps)