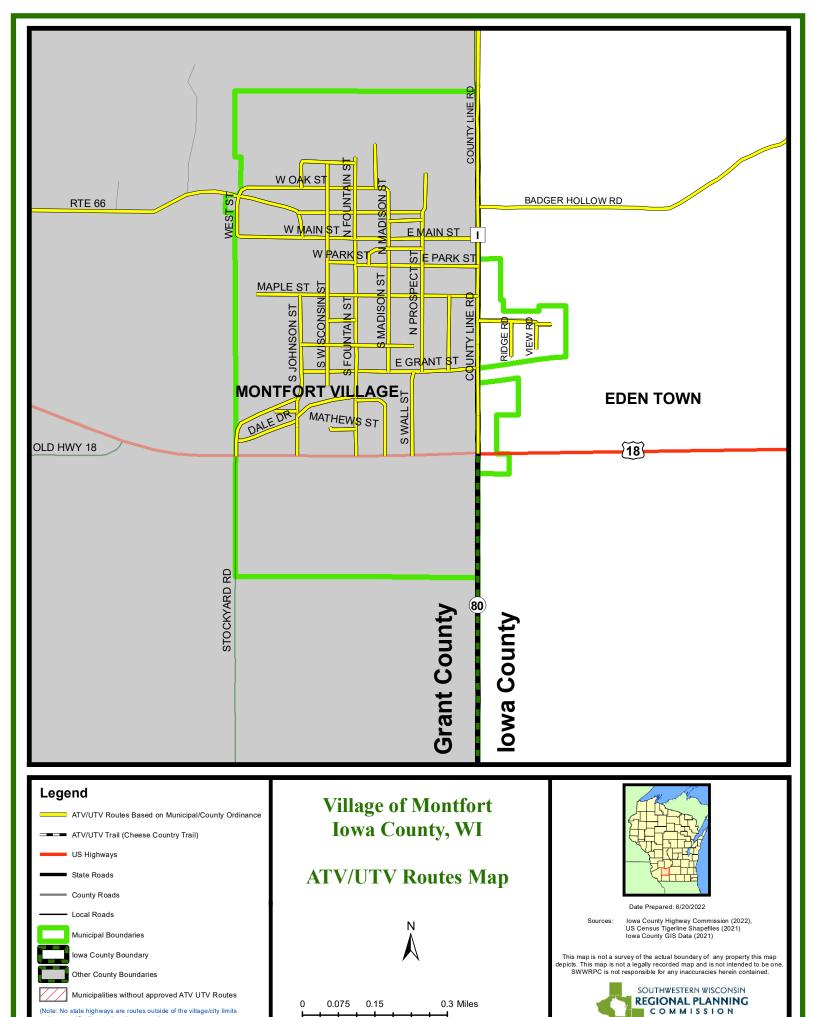

Other County Boundaries Municipalities without approved ATV UTV Routes 0.075 0.3 Miles 0.15 (Note: No state highways are routes outside of the village/city limits unless specifically noted on these maps)

Municipal Boundaries lowa County Boundary

This map is not a survey of the actual boundary of any property this map depicts. This map is not a legally recorded map and is not intended to be one SWWRPC is not responsible for any inaccuracies herein contained.