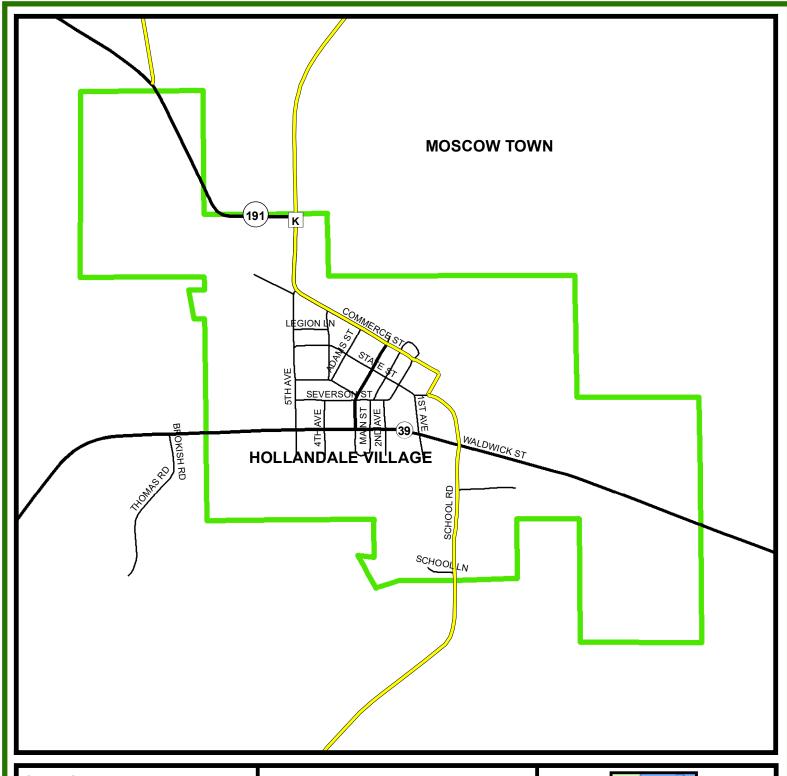

Village of Hollandale Iowa County, WI

**ATV/UTV Routes Map** 

Date Prepared: 6/20/2022

Sources: Id

Iowa County Highway Commission (2022), US Census Tigerline Shapefiles (2021) Iowa County GIS Data (2021)

This map is not a survey of the actual boundary of any property this map depicts. This map is not a legally recorded map and is not intended to be one. SWWRPC is not responsible for any inaccuracies herein contained.