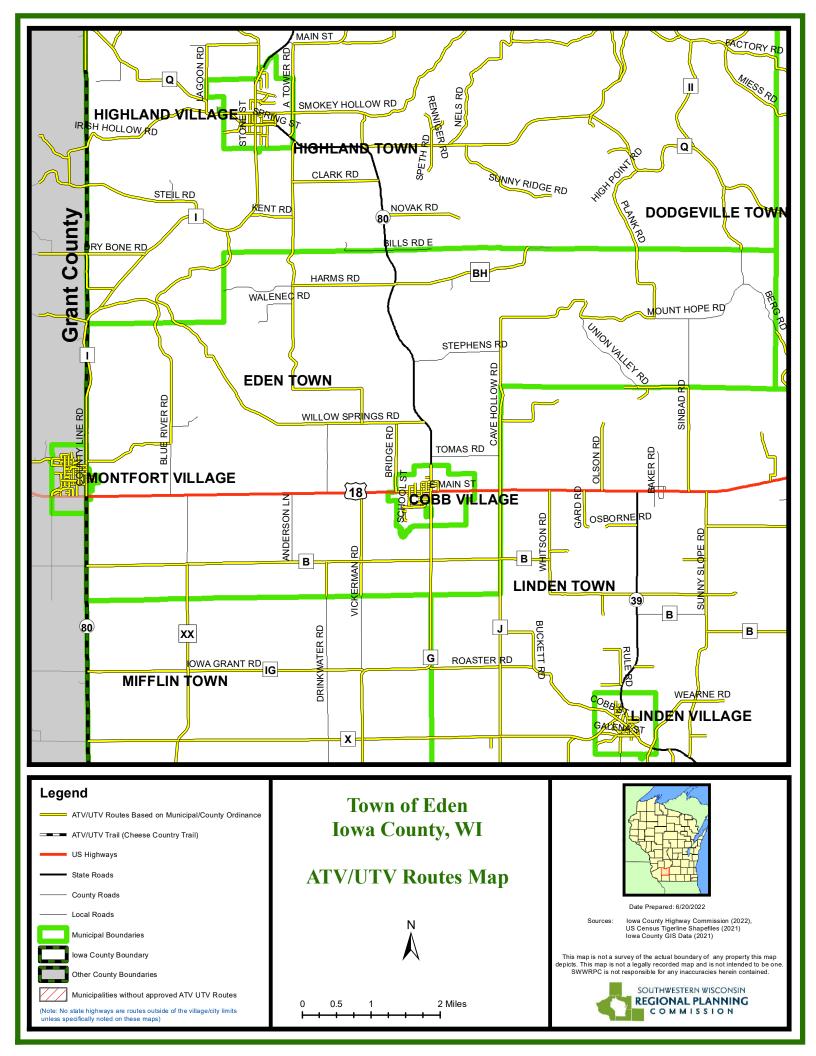

## IOWA COUNTY ATV/UTV MAPS 2022

(Note: No state highways are routes outside of the village/city limits

unless specifically noted on these maps)

0.125 0.25 0.5 Miles Date Prepared:6/20/2022

Iowa County Highway Commission (2022), US Census Tigerline Shapefiles (2021) Iowa County GIS Data (2021)

This map is not a survey of the actual boundary of any property this map depicts. This map is not a legally recorded map and is not intended to be one SWWRPC is not responsible for any inaccuracies herein contained.