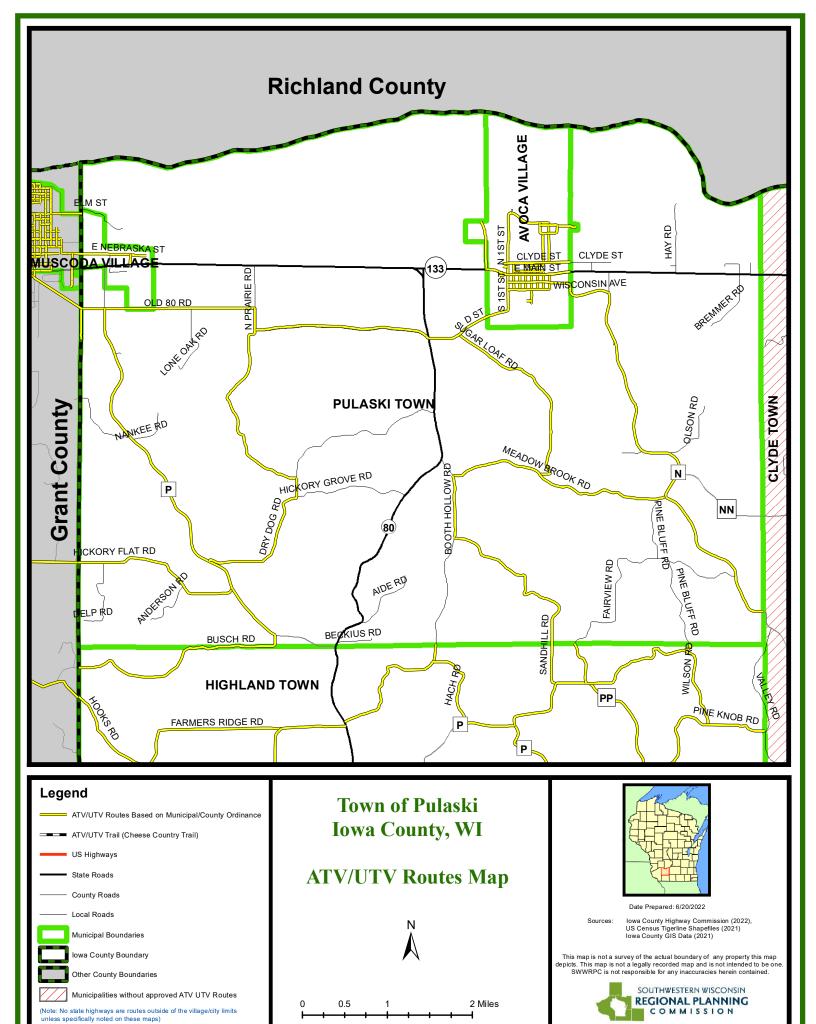

## Iowa County, WI

## **ATV/UTV Routes Map**

0.175 0.7 Miles 0.35

Date Prepared: 6/20/2022

Iowa County Highway Commission (2022), US Census Tigerline Shapefiles (2021) Iowa County GIS Data (2021)

This map is not a survey of the actual boundary of any property this map depicts. This map is not a legally recorded map and is not intended to be one SWWRPC is not responsible for any inaccuracies herein contained.