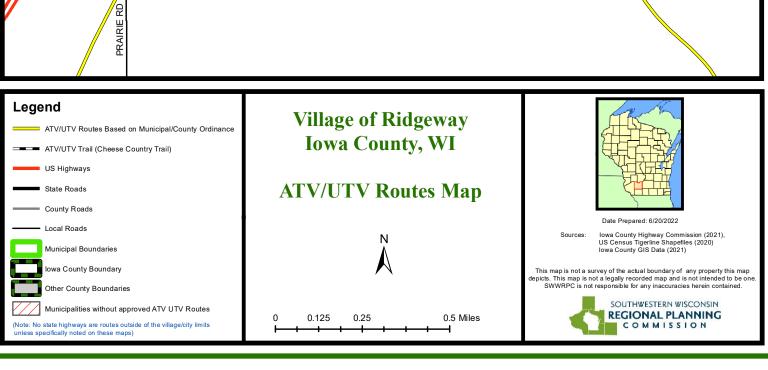

Other County Boundaries Municipalities without approved ATV UTV Routes 0.075 0.3 Miles 0.15 (Note: No state highways are routes outside of the village/city limits unless specifically noted on these maps)

Municipal Boundaries lowa County Boundary

This map is not a survey of the actual boundary of any property this map depicts. This map is not a legally recorded map and is not intended to be one SWWRPC is not responsible for any inaccuracies herein contained.