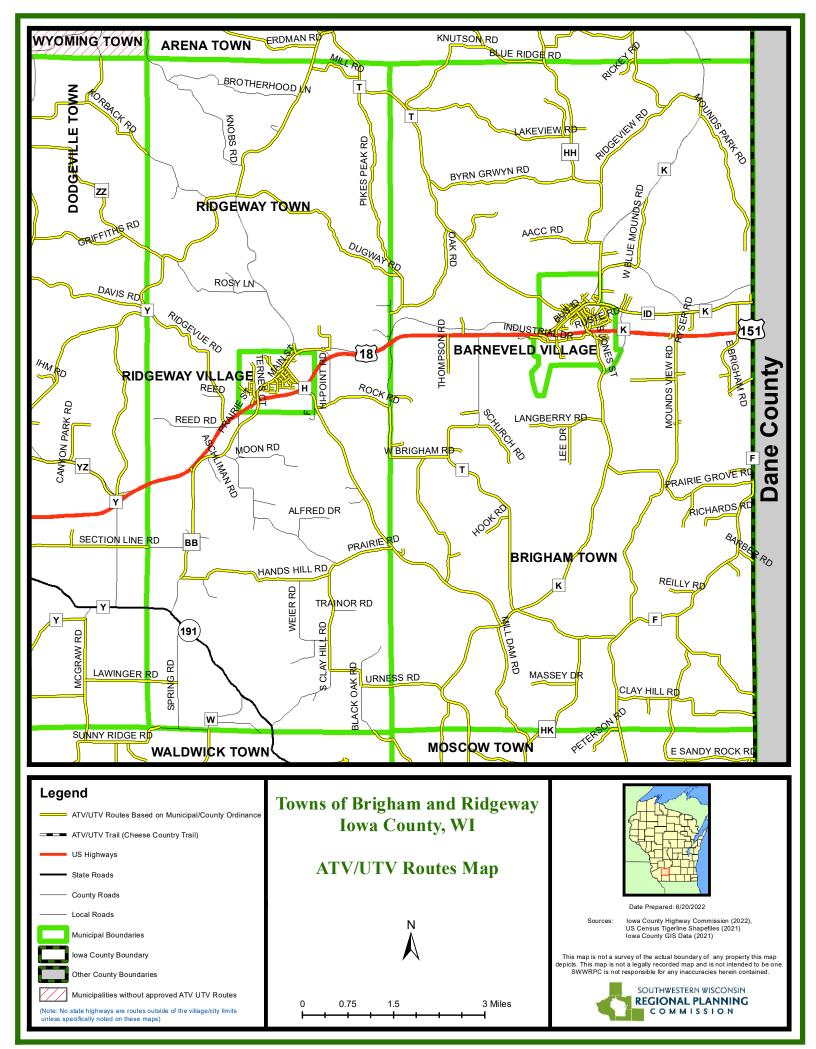

## IOWA COUNTY ATV/UTV MAPS 2022

(Note: No state highways are routes outside of the village/city limits

unless specifically noted on these maps)

0.125 0.25 0.5 Miles Date Prepared:6/20/2022

Iowa County Highway Commission (2022), US Census Tigerline Shapefiles (2021) Iowa County GIS Data (2021)

This map is not a survey of the actual boundary of any property this map depicts. This map is not a legally recorded map and is not intended to be one SWWRPC is not responsible for any inaccuracies herein contained.