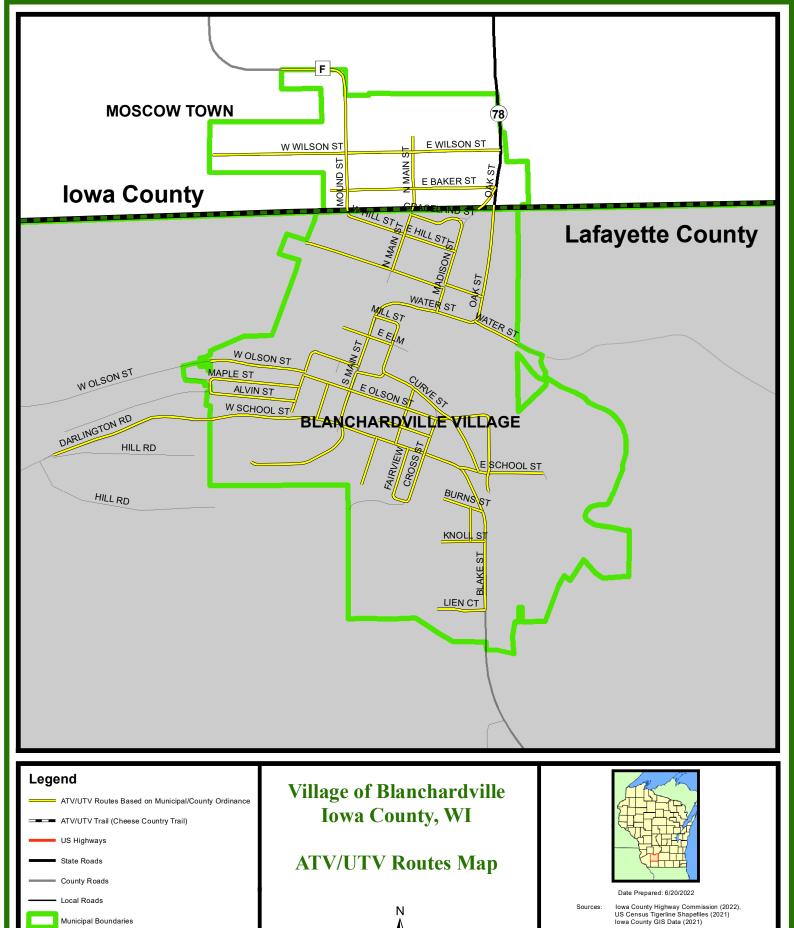

## Iowa County, WI

## **ATV/UTV Routes Map**

0.175 0.7 Miles 0.35

Date Prepared: 6/20/2022

Iowa County Highway Commission (2022), US Census Tigerline Shapefiles (2021) Iowa County GIS Data (2021)

This map is not a survey of the actual boundary of any property this map depicts. This map is not a legally recorded map and is not intended to be one SWWRPC is not responsible for any inaccuracies herein contained.