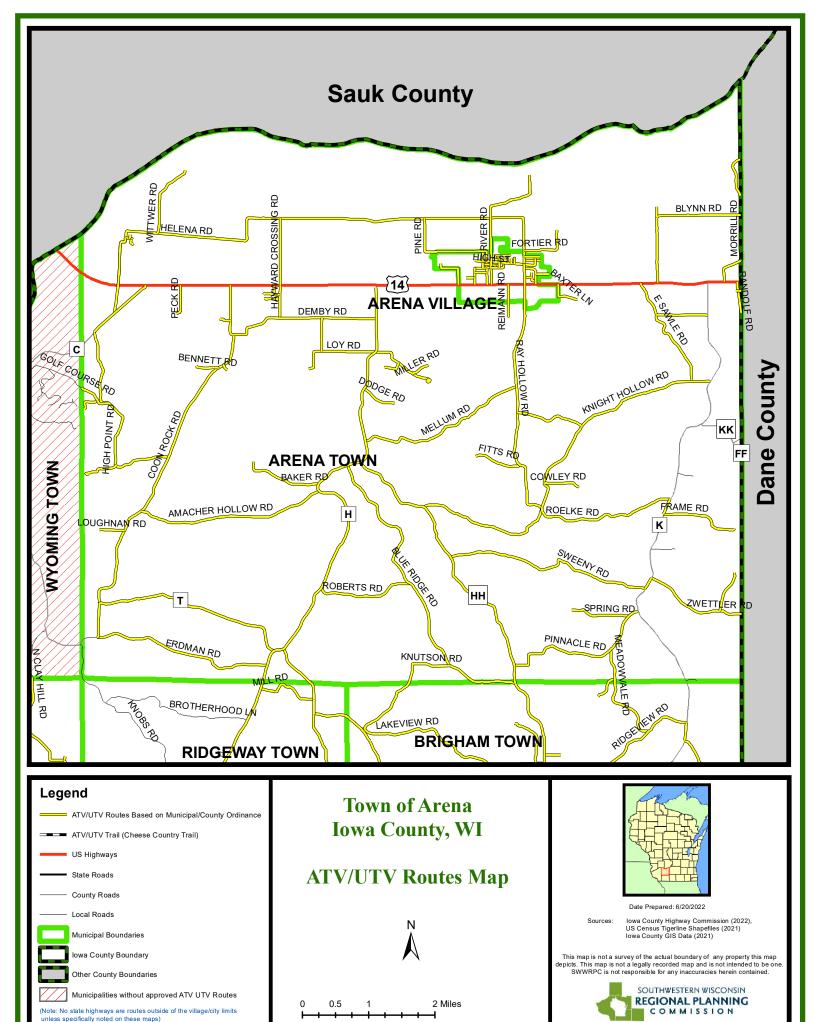

## Iowa County, WI

## **ATV/UTV Routes Map**

0.175 0.7 Miles 0.35

Date Prepared: 6/20/2022

Iowa County Highway Commission (2022), US Census Tigerline Shapefiles (2021) Iowa County GIS Data (2021)

This map is not a survey of the actual boundary of any property this map depicts. This map is not a legally recorded map and is not intended to be one SWWRPC is not responsible for any inaccuracies herein contained.

2 Miles

0.5

REGIONAL PLANNING

Municipalities without approved ATV UTV Routes

(Note: No state highways are routes outside of the village/city limits

unless specifically noted on these maps)