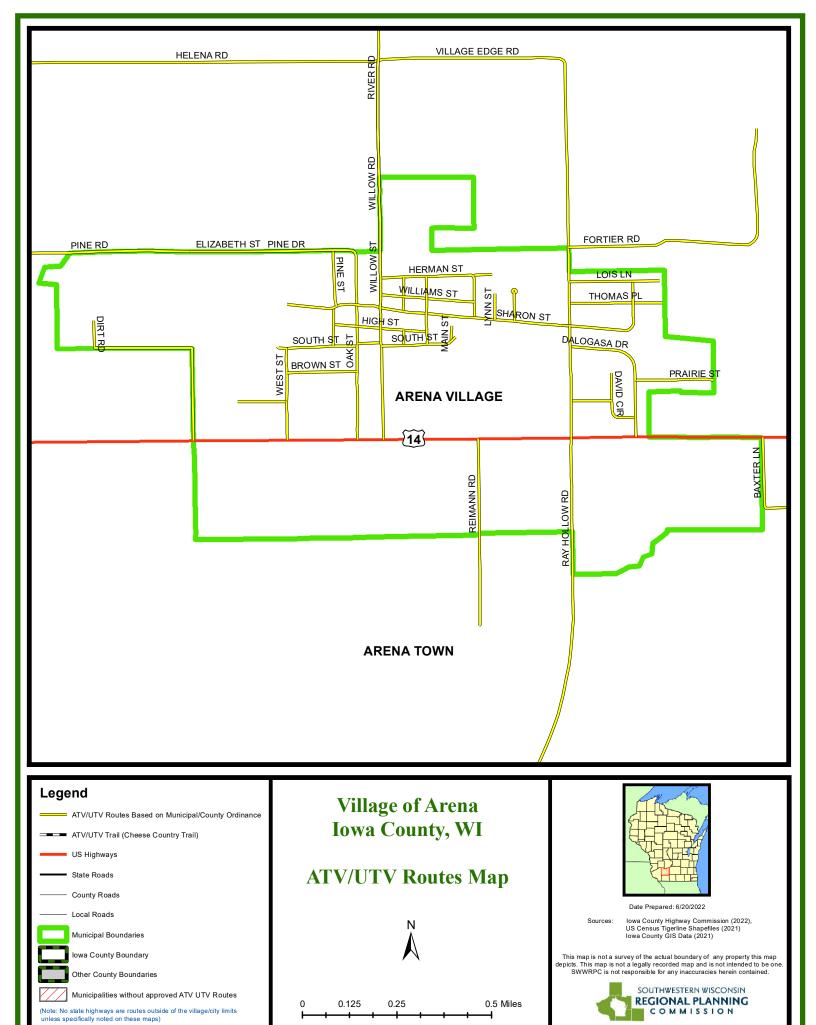

Other County Boundaries Municipalities without approved ATV UTV Routes 0.075 0.3 Miles 0.15 (Note: No state highways are routes outside of the village/city limits unless specifically noted on these maps)

Municipal Boundaries lowa County Boundary

This map is not a survey of the actual boundary of any property this map depicts. This map is not a legally recorded map and is not intended to be one SWWRPC is not responsible for any inaccuracies herein contained.