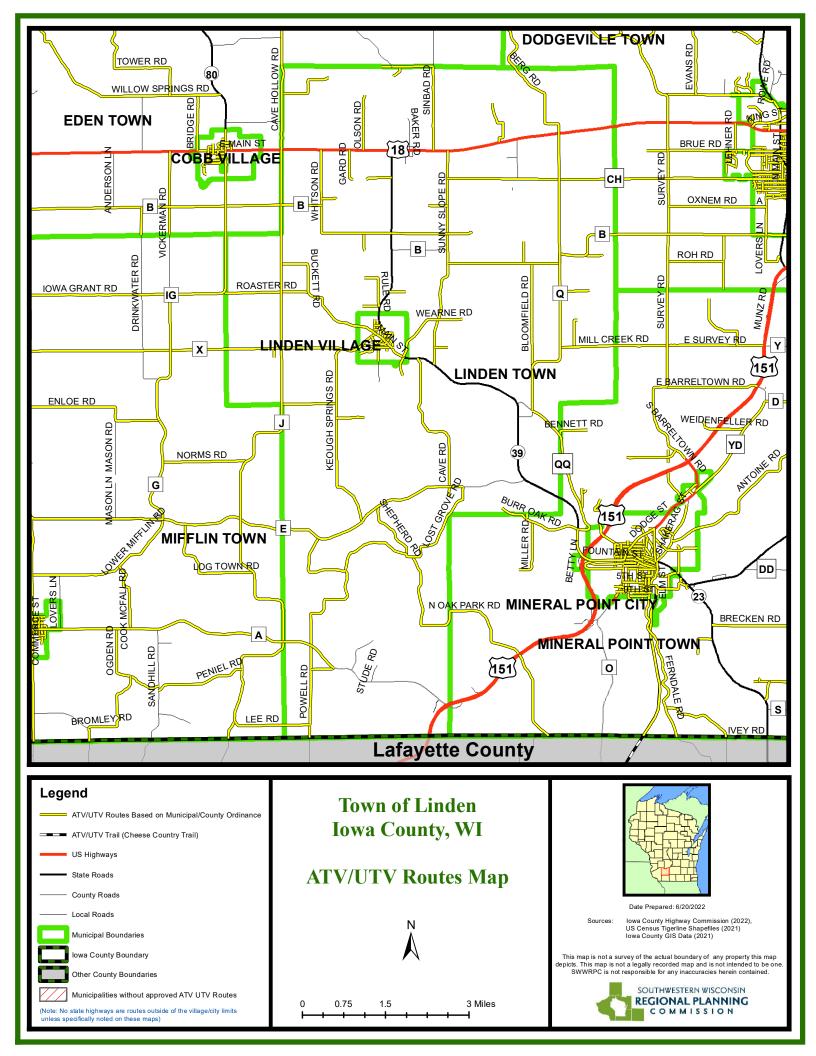

## IOWA COUNTY ATV/UTV MAPS 2022

(Note: No state highways are routes outside of the village/city limits

unless specifically noted on these maps)

0.125 0.25 0.5 Miles Date Prepared:6/20/2022

Iowa County Highway Commission (2022), US Census Tigerline Shapefiles (2021) Iowa County GIS Data (2021)