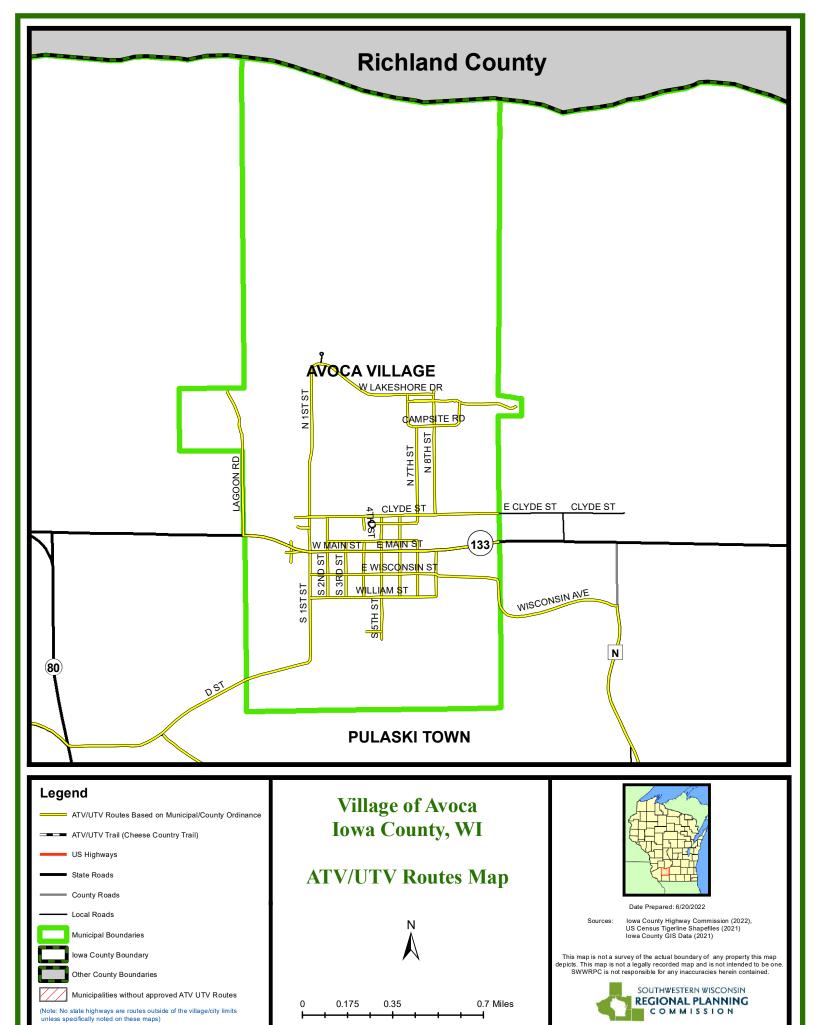

## **ATV/UTV Routes Map**

0.175 0.7 Miles 0.35

Date Prepared: 6/20/2022

Iowa County Highway Commission (2022), US Census Tigerline Shapefiles (2021) Iowa County GIS Data (2021)

This map is not a survey of the actual boundary of any property this map depicts. This map is not a legally recorded map and is not intended to be one SWWRPC is not responsible for any inaccuracies herein contained.