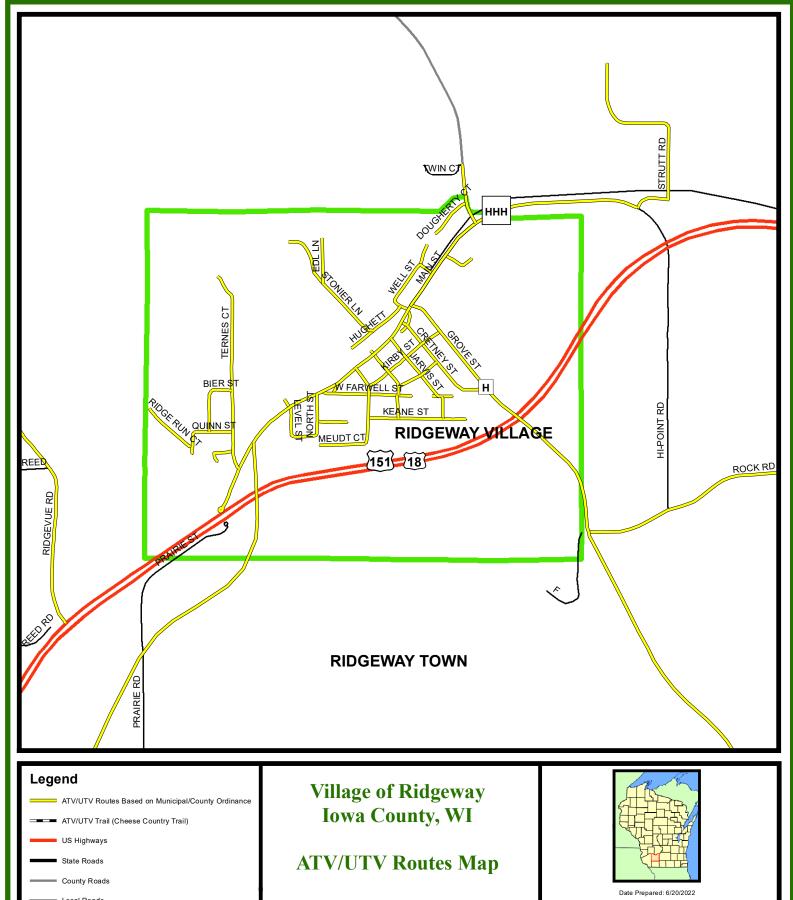

Other County Boundaries Municipalities without approved ATV UTV Routes 0.075 0.3 Miles 0.15 (Note: No state highways are routes outside of the village/city limits unless specifically noted on these maps)

Municipal Boundaries lowa County Boundary

This map is not a survey of the actual boundary of any property this map depicts. This map is not a legally recorded map and is not intended to be one SWWRPC is not responsible for any inaccuracies herein contained.