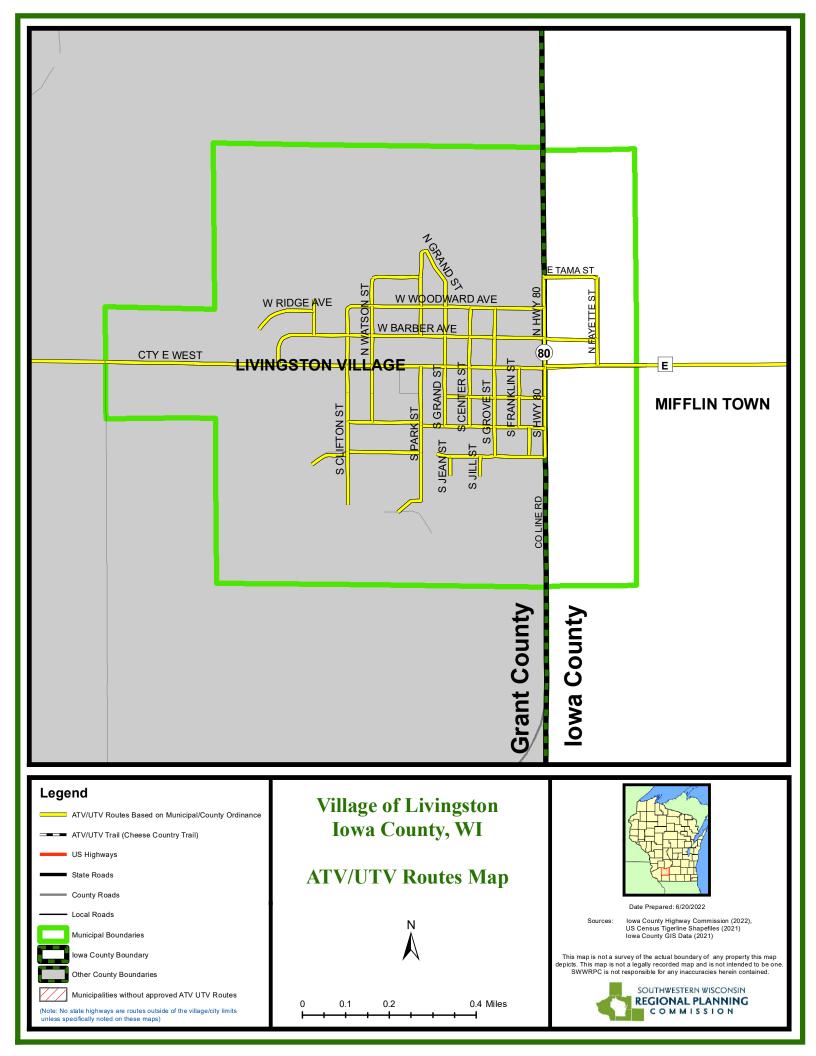

are routes outside of the village/city limits unless specifically noted on these maps)

Municipal Boundaries lowa County Boundary

This map is not a survey of the actual boundary of any property this map depicts. This map is not a legally recorded map and is not intended to be one SWWRPC is not responsible for any inaccuracies herein contained.













Village of Hollandale Iowa County, WI

**ATV/UTV Routes Map** 







Date Prepared: 6/20/2022

Sources: Id

Iowa County Highway Commission (2022), US Census Tigerline Shapefiles (2021) Iowa County GIS Data (2021)

This map is not a survey of the actual boundary of any property this map depicts. This map is not a legally recorded map and is not intended to be one. SWWRPC is not responsible for any inaccuracies herein contained.













## Iowa County, WI

## **ATV/UTV Routes Map**



0.175 0.7 Miles 0.35



Date Prepared: 6/20/2022

Iowa County Highway Commission (2022), US Census Tigerline Shapefiles (2021) Iowa County GIS Data (2021)

This map is not a survey of the actual boundary of any property this map depicts. This map is not a legally recorded map and is not intended to be one SWWRPC is not responsible for any inaccuracies herein contained.





unless specifically noted on these maps)







Village of Rewey Iowa County, WI

## **ATV/UTV Routes Map**







Date Prepared: 6/20/2022

Sources: Iowa County Highway Commission (2022), US Census Tigerline Shapefiles (2021) Iowa County GIS Data (2021)

This map is not a survey of the actual boundary of any property this map depicts. This map is not a legally reco