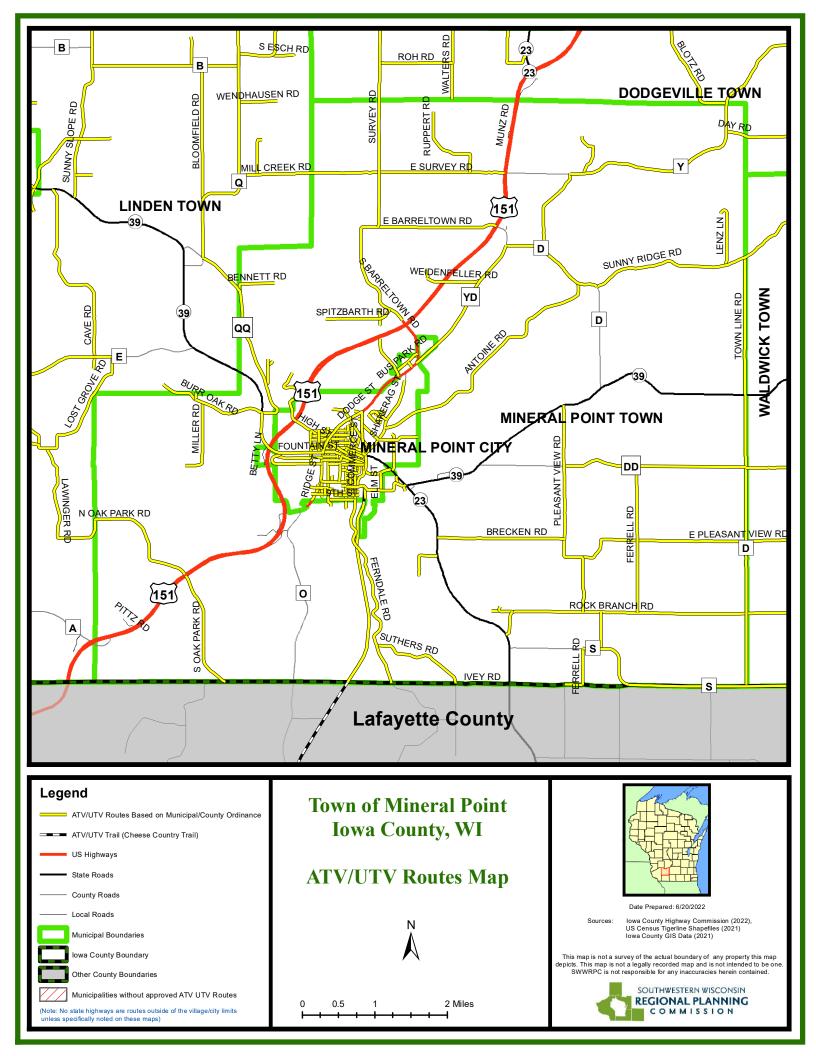

## **ATV/UTV Routes Map**

0.175 0.7 Miles 0.35

Date Prepared: 6/20/2022

Iowa County Highway Commission (2022), US Census Tigerline Shapefiles (2021) Iowa County GIS Data (2021)

This map is not a survey of the actual boundary of any property this map depicts. This map is not a legally recorded map and is not intended to be one SWWRPC is not responsible for any inaccuracies herein contained.