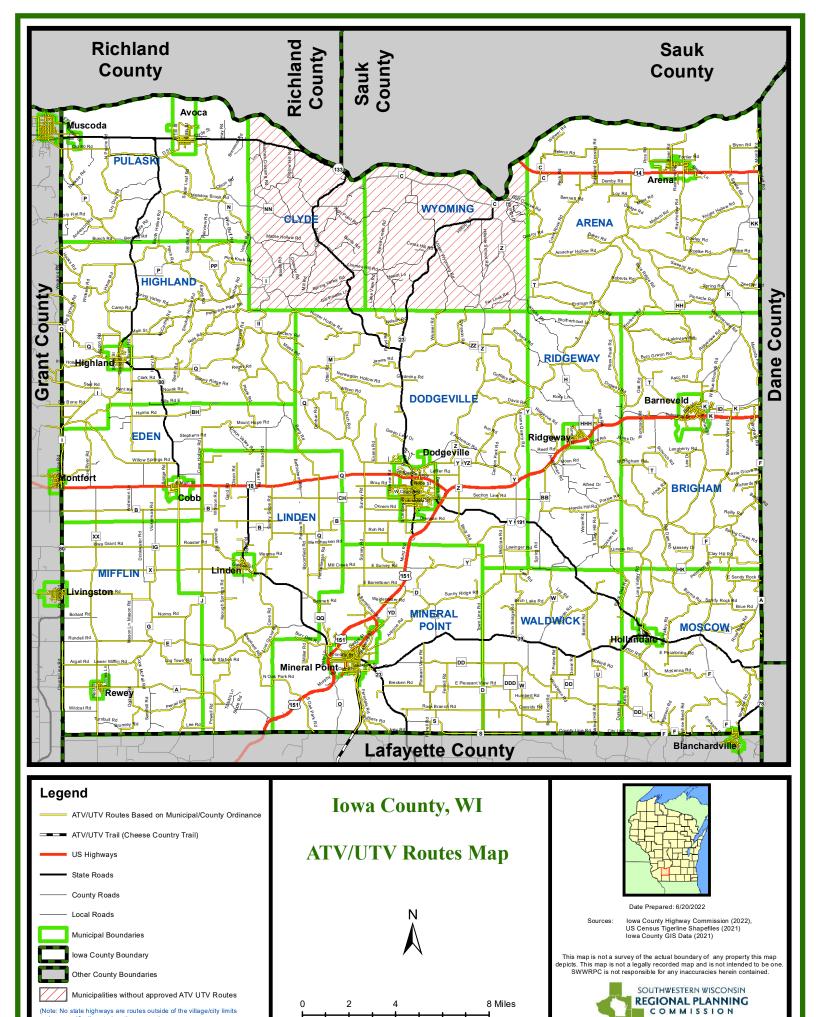

## Iowa County, WI

## **ATV/UTV Routes Map**

0.175 0.7 Miles 0.35

Date Prepared: 6/20/2022

Iowa County Highway Commission (2022), US Census Tigerline Shapefiles (2021) Iowa County GIS Data (2021)

This map is not a survey of the actual boundary of any property this map depicts. This map is not a legally recorded map and is not intended to be one SWWRPC is not responsible for any inaccuracies herein contained.