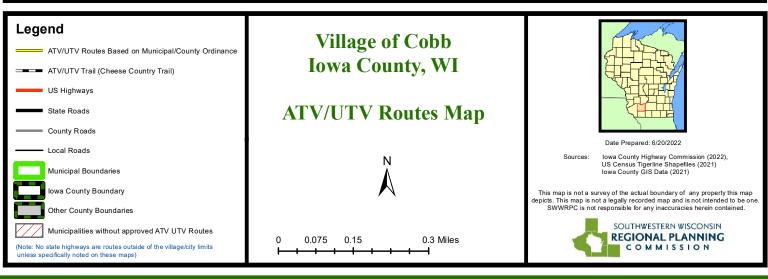

Other County Boundaries Municipalities without approved ATV UTV Routes 0.075 0.3 Miles 0.15 (Note: No state highways are routes outside of the village/city limits unless specifically noted on these maps)

Municipal Boundaries lowa County Boundary

This map is not a survey of the actual boundary of any property this map depicts. This map is not a legally recorded map and is not intended to be one SWWRPC is not responsible for any inaccuracies herein contained.