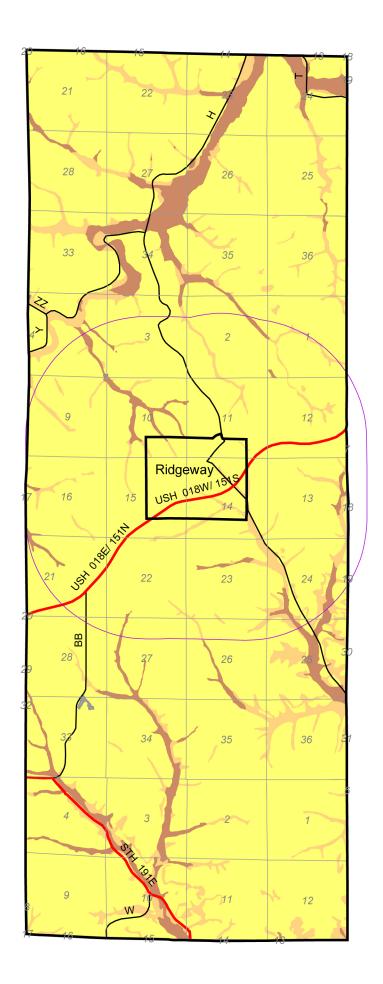

# TOWN OF RIDGEWAY DEPTH TO WATER TABLE

- IOWA COUNTY, WISCONSIN - MAP E.10

#### **NOT TO SCALE**

SOUTHWESTERN WISCONSIN REGIONAL PLANNING COMMISSION 719 Pioneer Tower 1 University Plaza Platteville, WI 53818