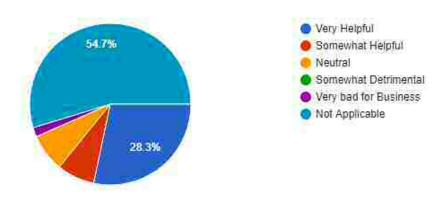

# 24. If you operate a local and/or home-based business, would signage along 18/151 help it grow/improve?