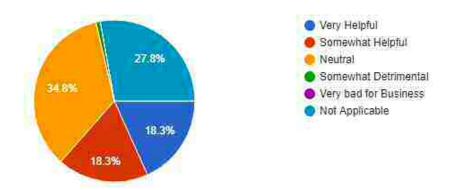

# 21. If you operate a local and/or home-based business, would a store front help it grow/improve?

115 responses