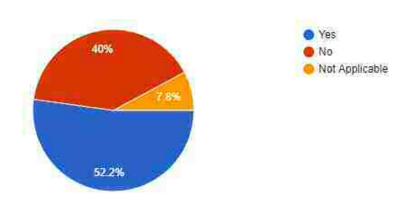

# 17. Should multi-family housing (apartments, duplexes, etc.) be encouraged within the village?