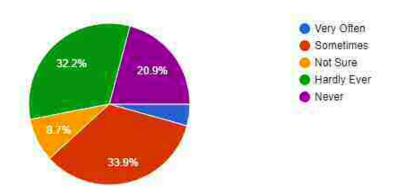

#### 8. How often do you make use of the Village Park?

#### 9. How often do you make use of the Military Ridge Trail?

115 responses

#### 10. How often do you make use of the Walkable Sidewalks?

115 responses

#### 11. How often do you make use of the Places to eat on Main Street?

#### 12. How often do you make use of the Local/walkable businesses?

115 responses

#### 13. How often do you make use of the Train Depot/village green?

115 responses