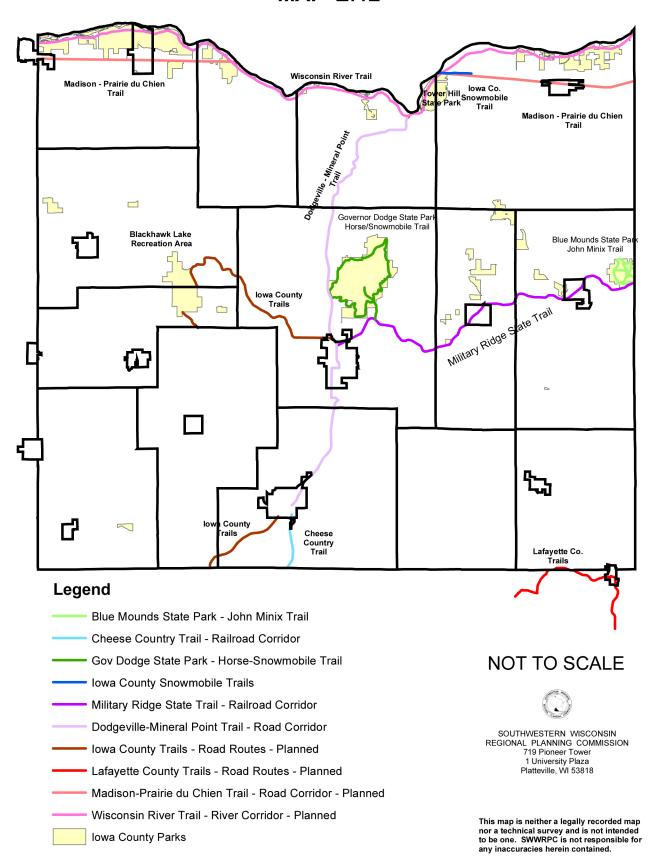

# IOWA COUNTY RECREATIONAL TRAILS AND PARKS

#### **MAP** E.12

VILLAGE OF RIDGEWAY TID
- IOWA COUNTY, WISCONSIN MAP F.1