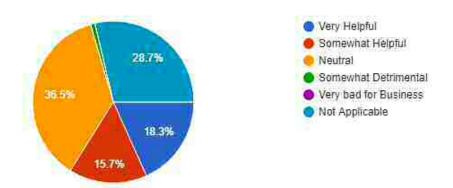

# 23. If you operate a local and/or home-based business, would business planning help it grow/improve?

115 responses