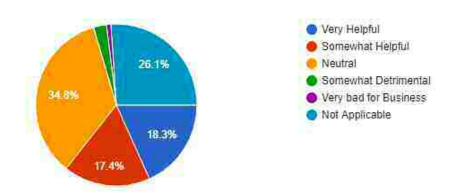

#### 20. If you could, would you start a business in the village?

# 21. If you operate a local and/or home-based business, would a store front help it grow/improve?

115 responses