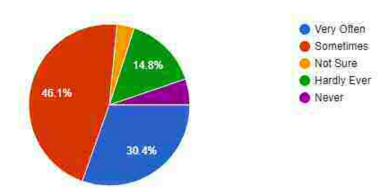

#### 12. How often do you make use of the Local/walkable businesses?

115 responses