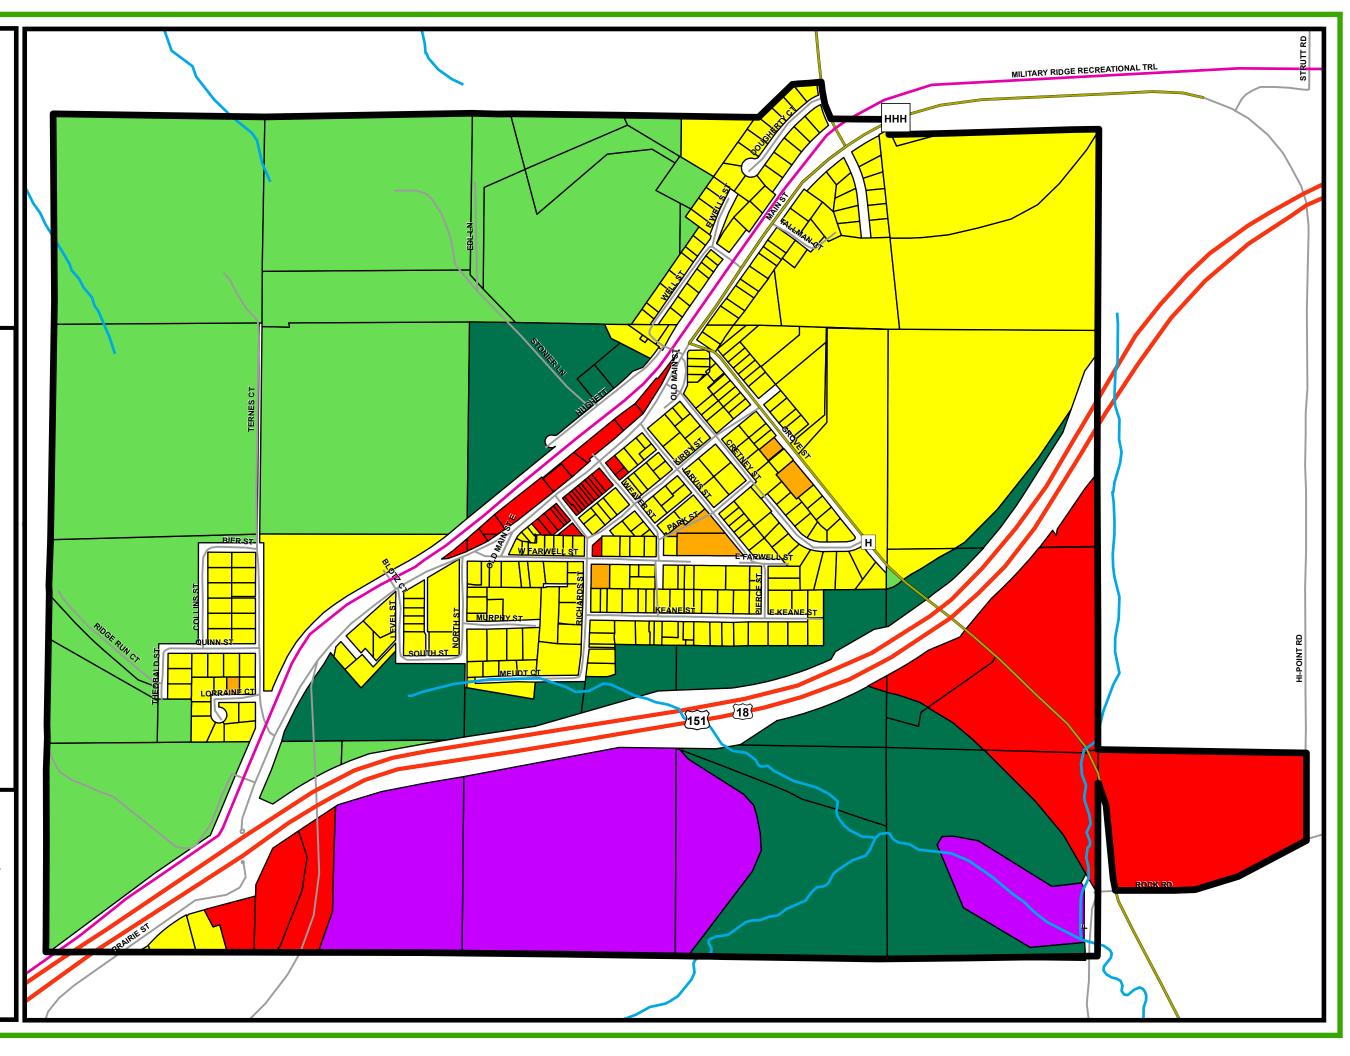

# VILLAGE OF RIDGEWAY, WI FUTURE LAND USE MAP N O 0.05 0.1 0.2 Miles

Date: 02/23/2021

Source: US Census Tigerline Shapefiles (2019)

This map is not a survey of the actual boundary of any property this map depicts. This map is not a legally recorded map and is not intended to be one.