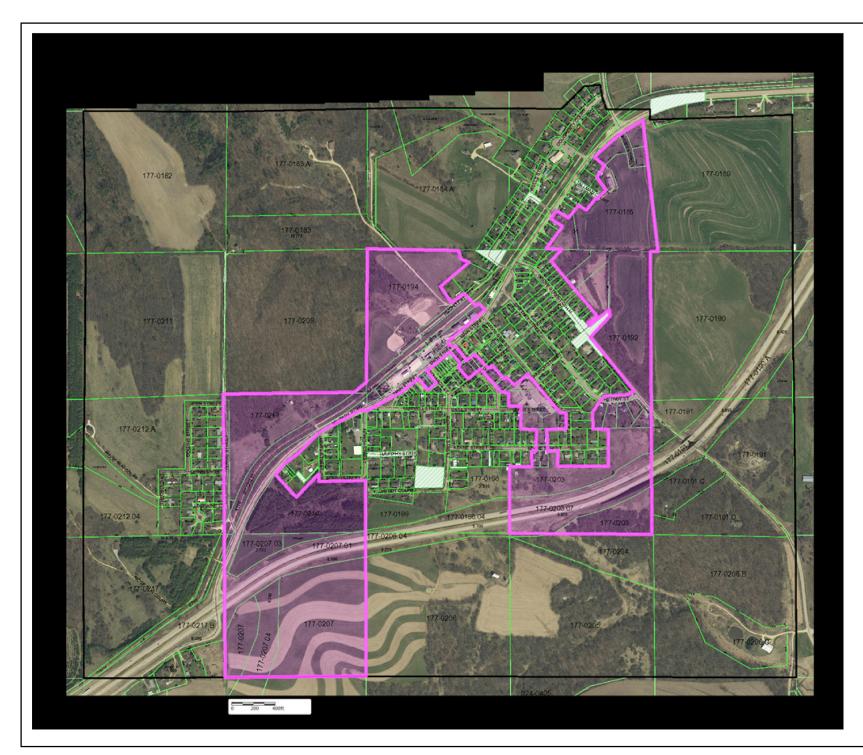

L PLANNING COMMISSION 719 Pioneer Tower 1 University Plaza Lakes / Large Rivers Intermittent Streams Platteville, WI 53818 This map is neither a legally recorded map nor a technical survey and is not intended to be one. SWWRPC is not responsible for any inaccuracies herein contained. Perennial Streams



# TOWN OF RIDGEWAY DEPTH TO WATER TABLE

- IOWA COUNTY, WISCONSIN - MAP E.10



#### **NOT TO SCALE**



SOUTHWESTERN WISCONSIN REGIONAL PLANNING COMMISSION 719 Pioneer Tower 1 University Plaza Platteville, WI 53818



# RIDGEWAY SEPTIC LIMITATIONS

- IOWA COUNTY, WISCONSIN -

**MAP E.11** 



#### NOT TO SCALE



SOUTHWESTERN WISCONSIN REGIONAL PLANNING COMMISSION 719 Pioneer Tower 1 University plaza Platteville, WI 53818

# IOWA COUNTY RECREATIONAL TRAILS AND PARKS

#### **MAP** E.12





VILLAGE OF RIDGEWAY TID
- IOWA COUNTY, WISCONSIN MAP F.1

# VILLAGE OF RIDGEWAY, WI FUTURE LAND USE MAP N O 0.05 0.1 0.2 Miles



Date: 02/23/2021

Source: US Census Tigerline Shapefiles (2019)

This map is not a survey of the actual boundary of any property this map depicts. This map is not a legally recorded map and is not intended to be one.

SWWRPC is not responsible for any inaccuracies herein contained.